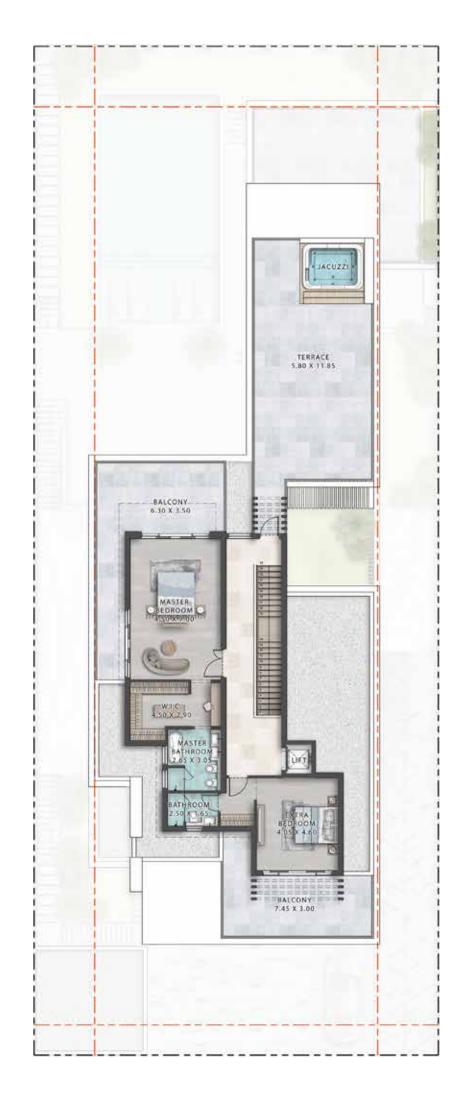

## FLOOR PLANS

floor plan

BASEMENT FLOOR GROUND FLOOR SECOND FLOOR

BASEMENT FLOOR GROUND FLOOR FIRST FLOOR SECOND FLOOR VENICE -

VENICE —

#### – LV-55E

SWIMMING POOL

BALCONY 10.90 X 1.90

BASEMENT FLOOR FIRST FLOOR SECOND FLOOR

VENICE -

BASEMENT FLOOR FIRST FLOOR SECOND FLOOR

GROUND FLOOR FIRST FLOOR

VENICE \_\_\_\_\_\_ LV-4E