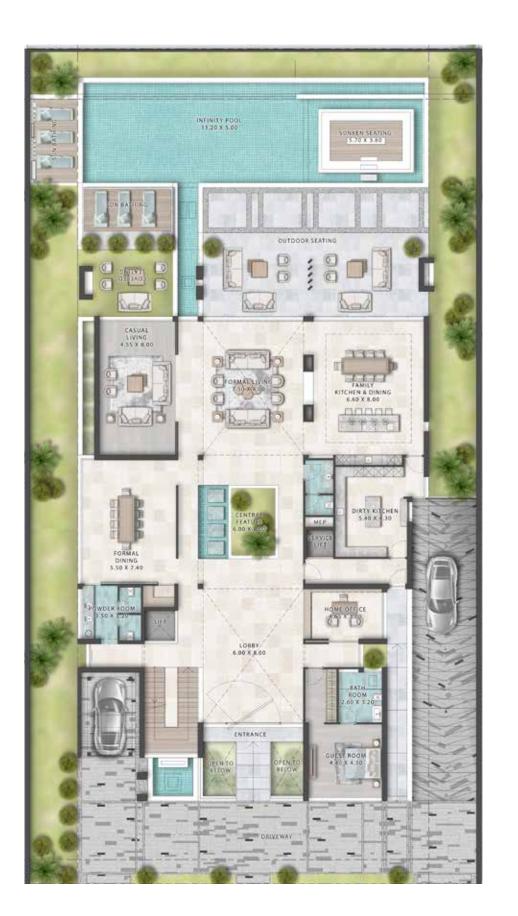

## FLOOR PLANS

floor plan

BASEMENT FLOOR GROUND FLOOR SECOND FLOOR

BASEMENT FLOOR GROUND FLOOR FIRST FLOOR SECOND FLOOR VENICE -

VENICE —

#### – LV-55E

SWIMMING POOL

BALCONY 10.90 X 1.90

BASEMENT FLOOR FIRST FLOOR SECOND FLOOR

VENICE -

BASEMENT FLOOR FIRST FLOOR SECOND FLOOR

GROUND FLOOR FIRST FLOOR

VENICE \_\_\_\_\_\_ LV-4E

GROUND FLOOR FIRST FLOOR

Call Us: +971 52 754 3243

Email Us: sales@drehomes.com