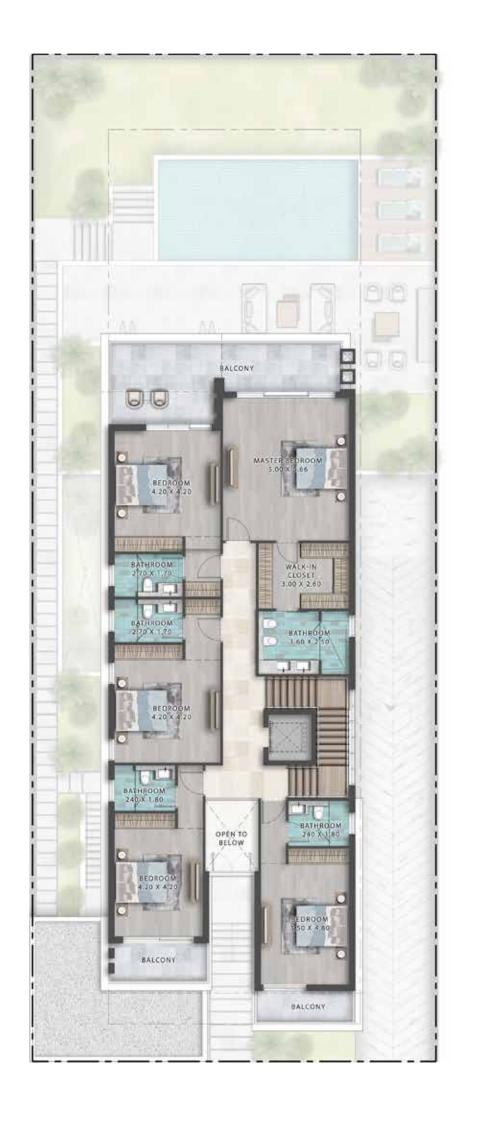

## FLOOR PLANS

floor plan

BASEMENT FLOOR GROUND FLOOR SECOND FLOOR

BASEMENT FLOOR GROUND FLOOR FIRST FLOOR SECOND FLOOR VENICE -

VENICE —

#### – LV-55E

SWIMMING POOL

BALCONY 10.90 X 1.90

BASEMENT FLOOR FIRST FLOOR SECOND FLOOR

VENICE -

BASEMENT FLOOR FIRST FLOOR SECOND FLOOR

GROUND FLOOR FIRST FLOOR

VENICE \_\_\_\_\_\_ LV-4E

GROUND FLOOR FIRST FLOOR

Call Us: +971 52 754 3243

Email Us: sales@drehomes.com