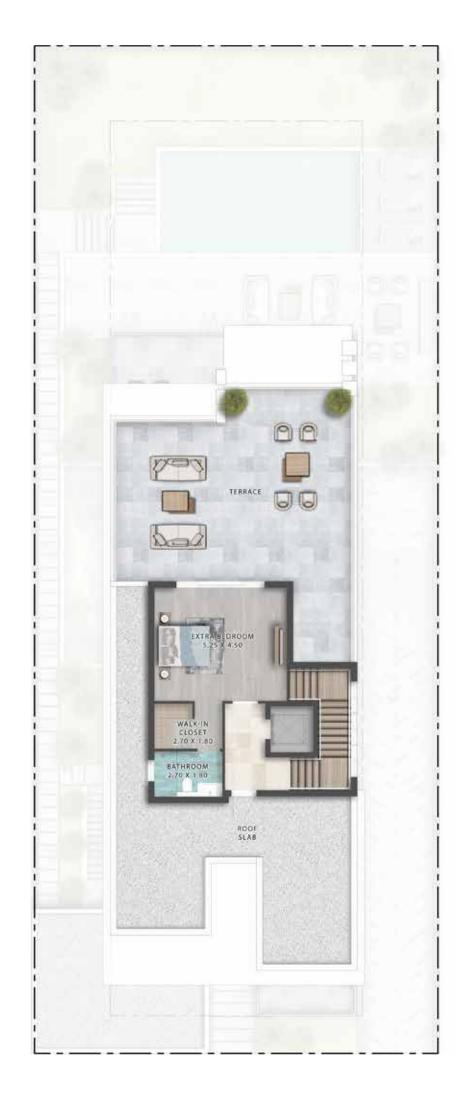

## FLOOR PLANS

floor plan

BASEMENT FLOOR GROUND FLOOR SECOND FLOOR

BASEMENT FLOOR GROUND FLOOR FIRST FLOOR SECOND FLOOR VENICE -

VENICE —

#### – LV-55E

SWIMMING POOL

BALCONY 10.90 X 1.90

BASEMENT FLOOR FIRST FLOOR SECOND FLOOR

VENICE -

BASEMENT FLOOR FIRST FLOOR SECOND FLOOR

GROUND FLOOR FIRST FLOOR

VENICE \_\_\_\_\_\_ LV-4E