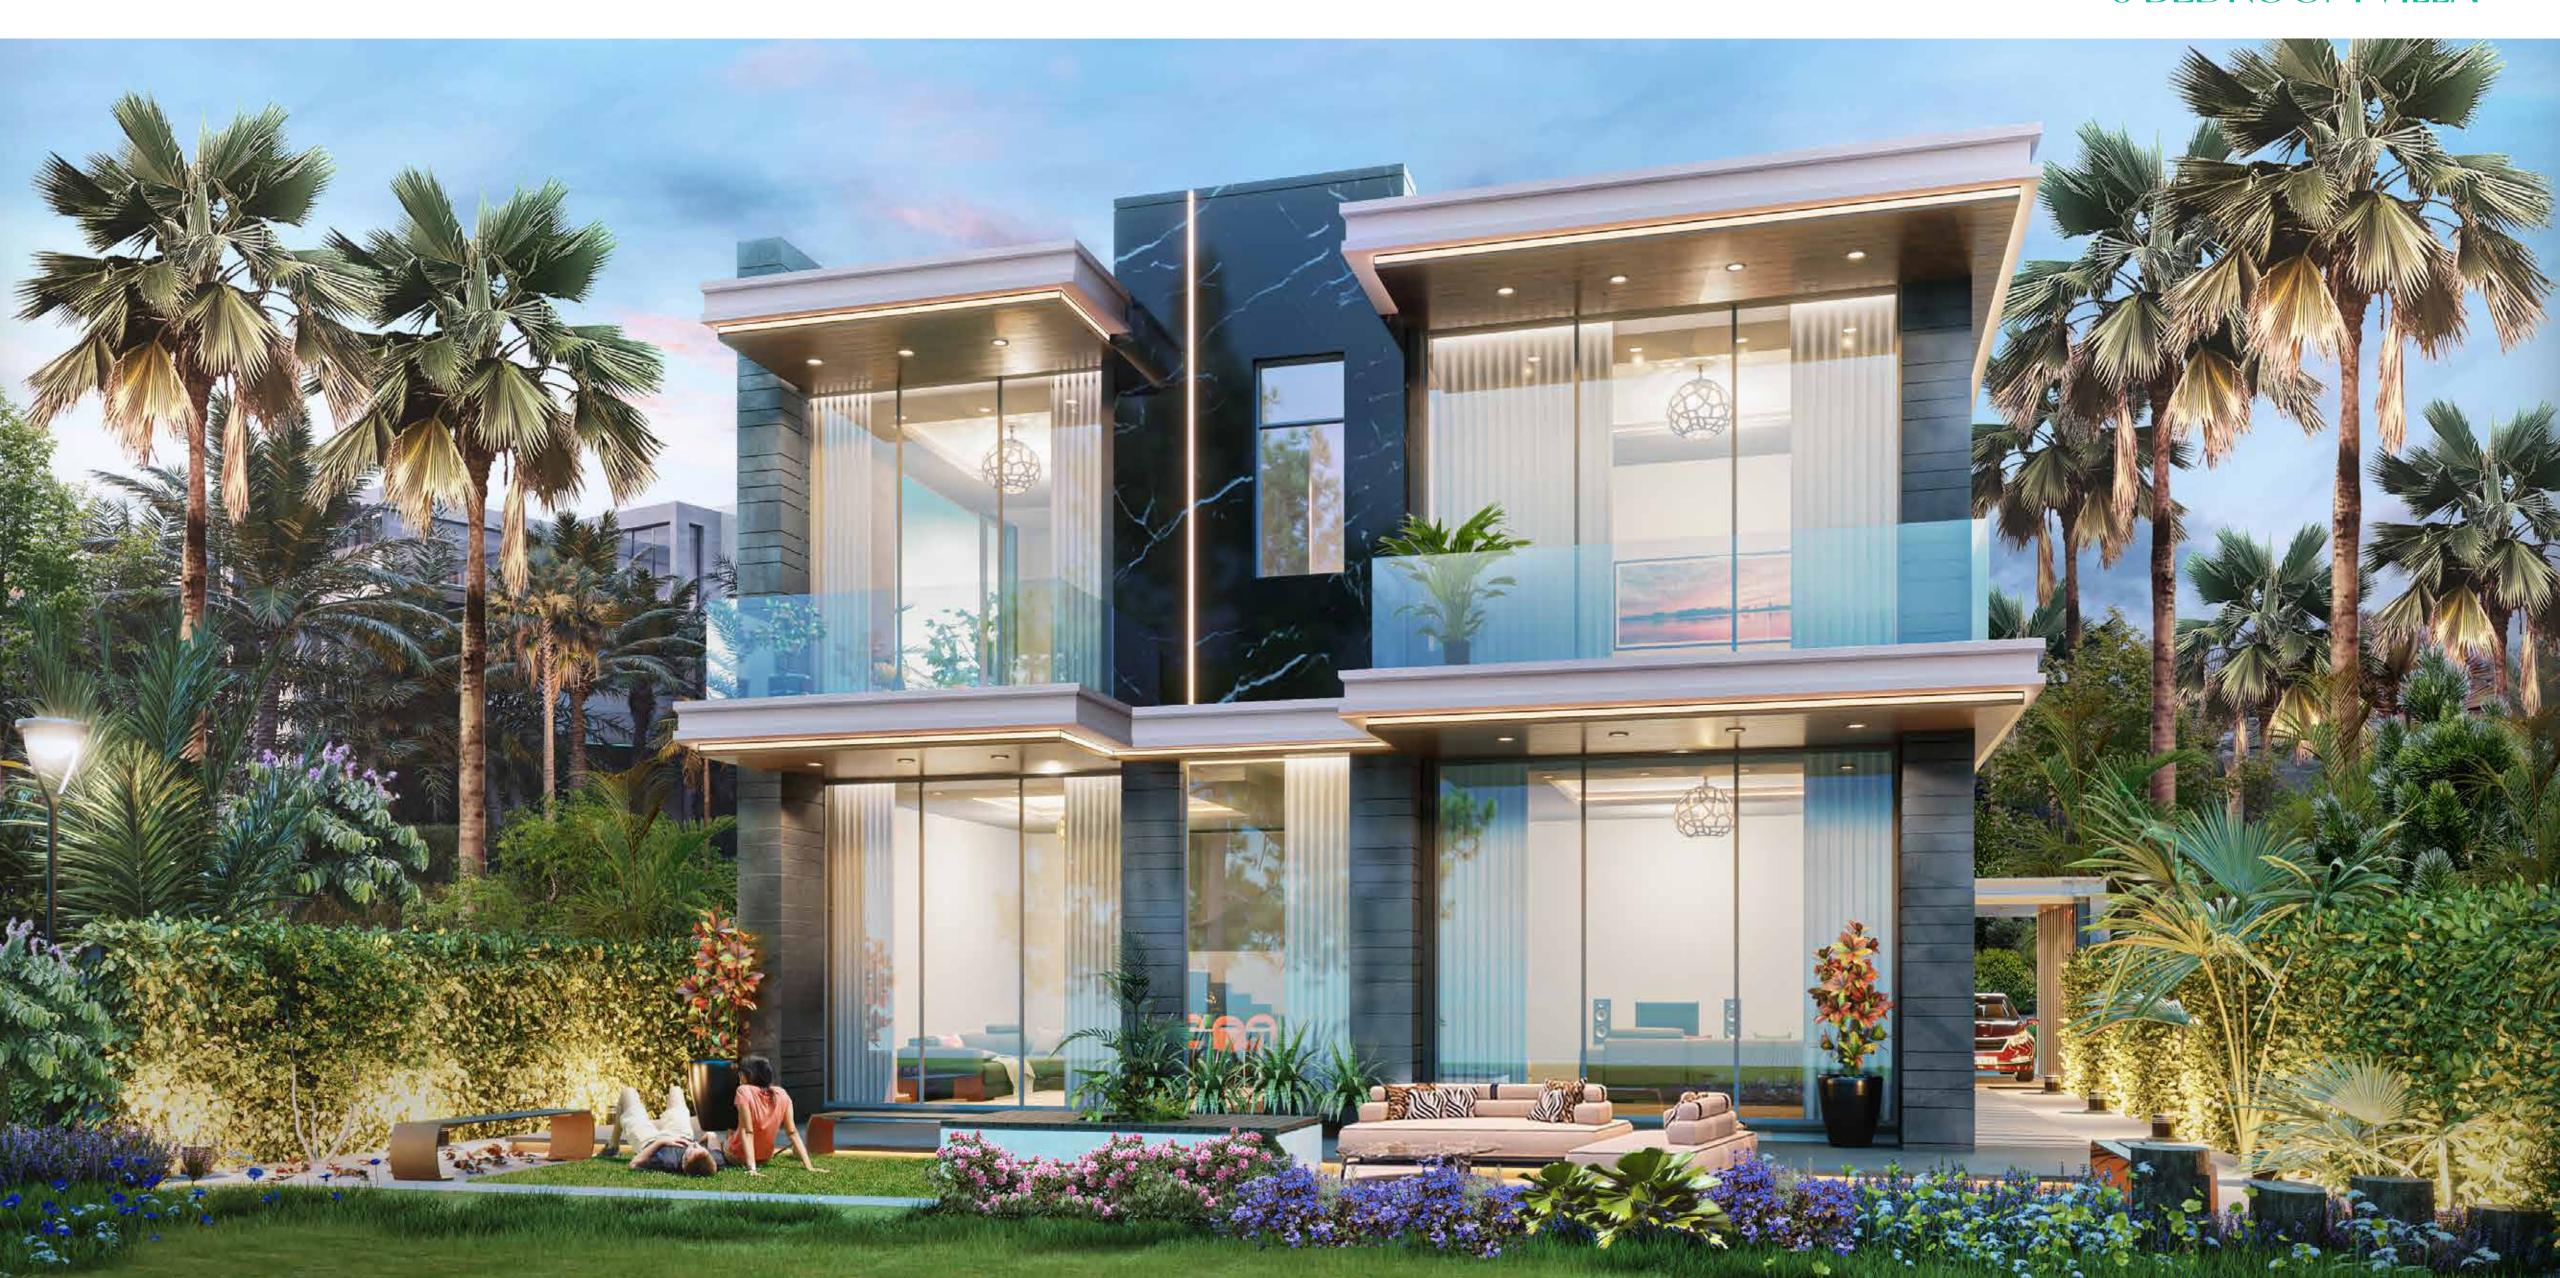

ARCHITECTURAL

MARVELS

The large, luxurious villas in Venice all enjoy sweeping views of the amazing lagoons.

Their stunning, monochromatic architecture is very much influenced by the titular city.

### A PALACE OF YOUR OWN

Interiors lined with black and grey marble accentuate the air of Italian luxury. Careful use of green and gold accent colours as well as indirect lighting and wood panels elevate your living experience to something truly sublime.