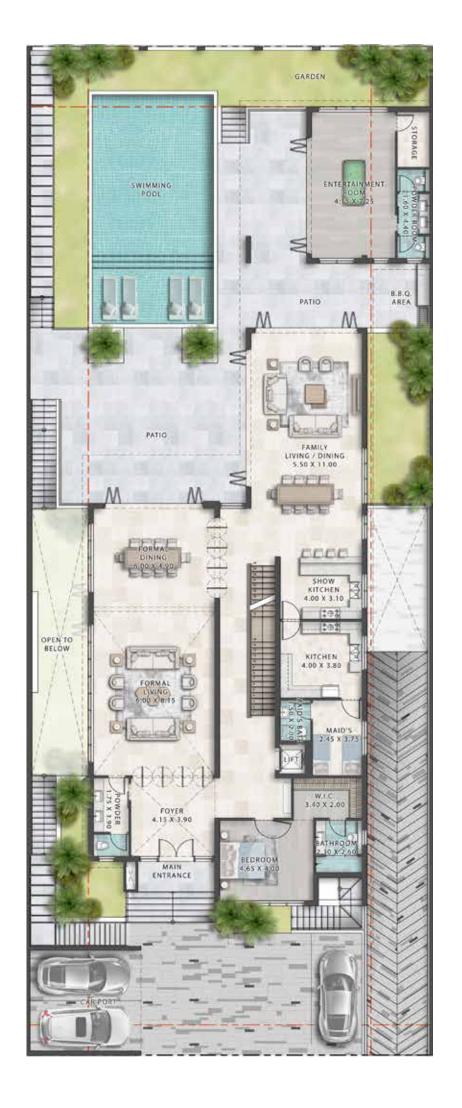

## FLOOR PLANS

floor plan

BASEMENT FLOOR GROUND FLOOR SECOND FLOOR

BASEMENT FLOOR GROUND FLOOR FIRST FLOOR SECOND FLOOR VENICE -

VENICE —

#### – LV-55E

SWIMMING POOL

BALCONY 10.90 X 1.90

BASEMENT FLOOR FIRST FLOOR SECOND FLOOR

VENICE -

BASEMENT FLOOR FIRST FLOOR SECOND FLOOR

GROUND FLOOR FIRST FLOOR

VENICE \_\_\_\_\_\_ LV-4E