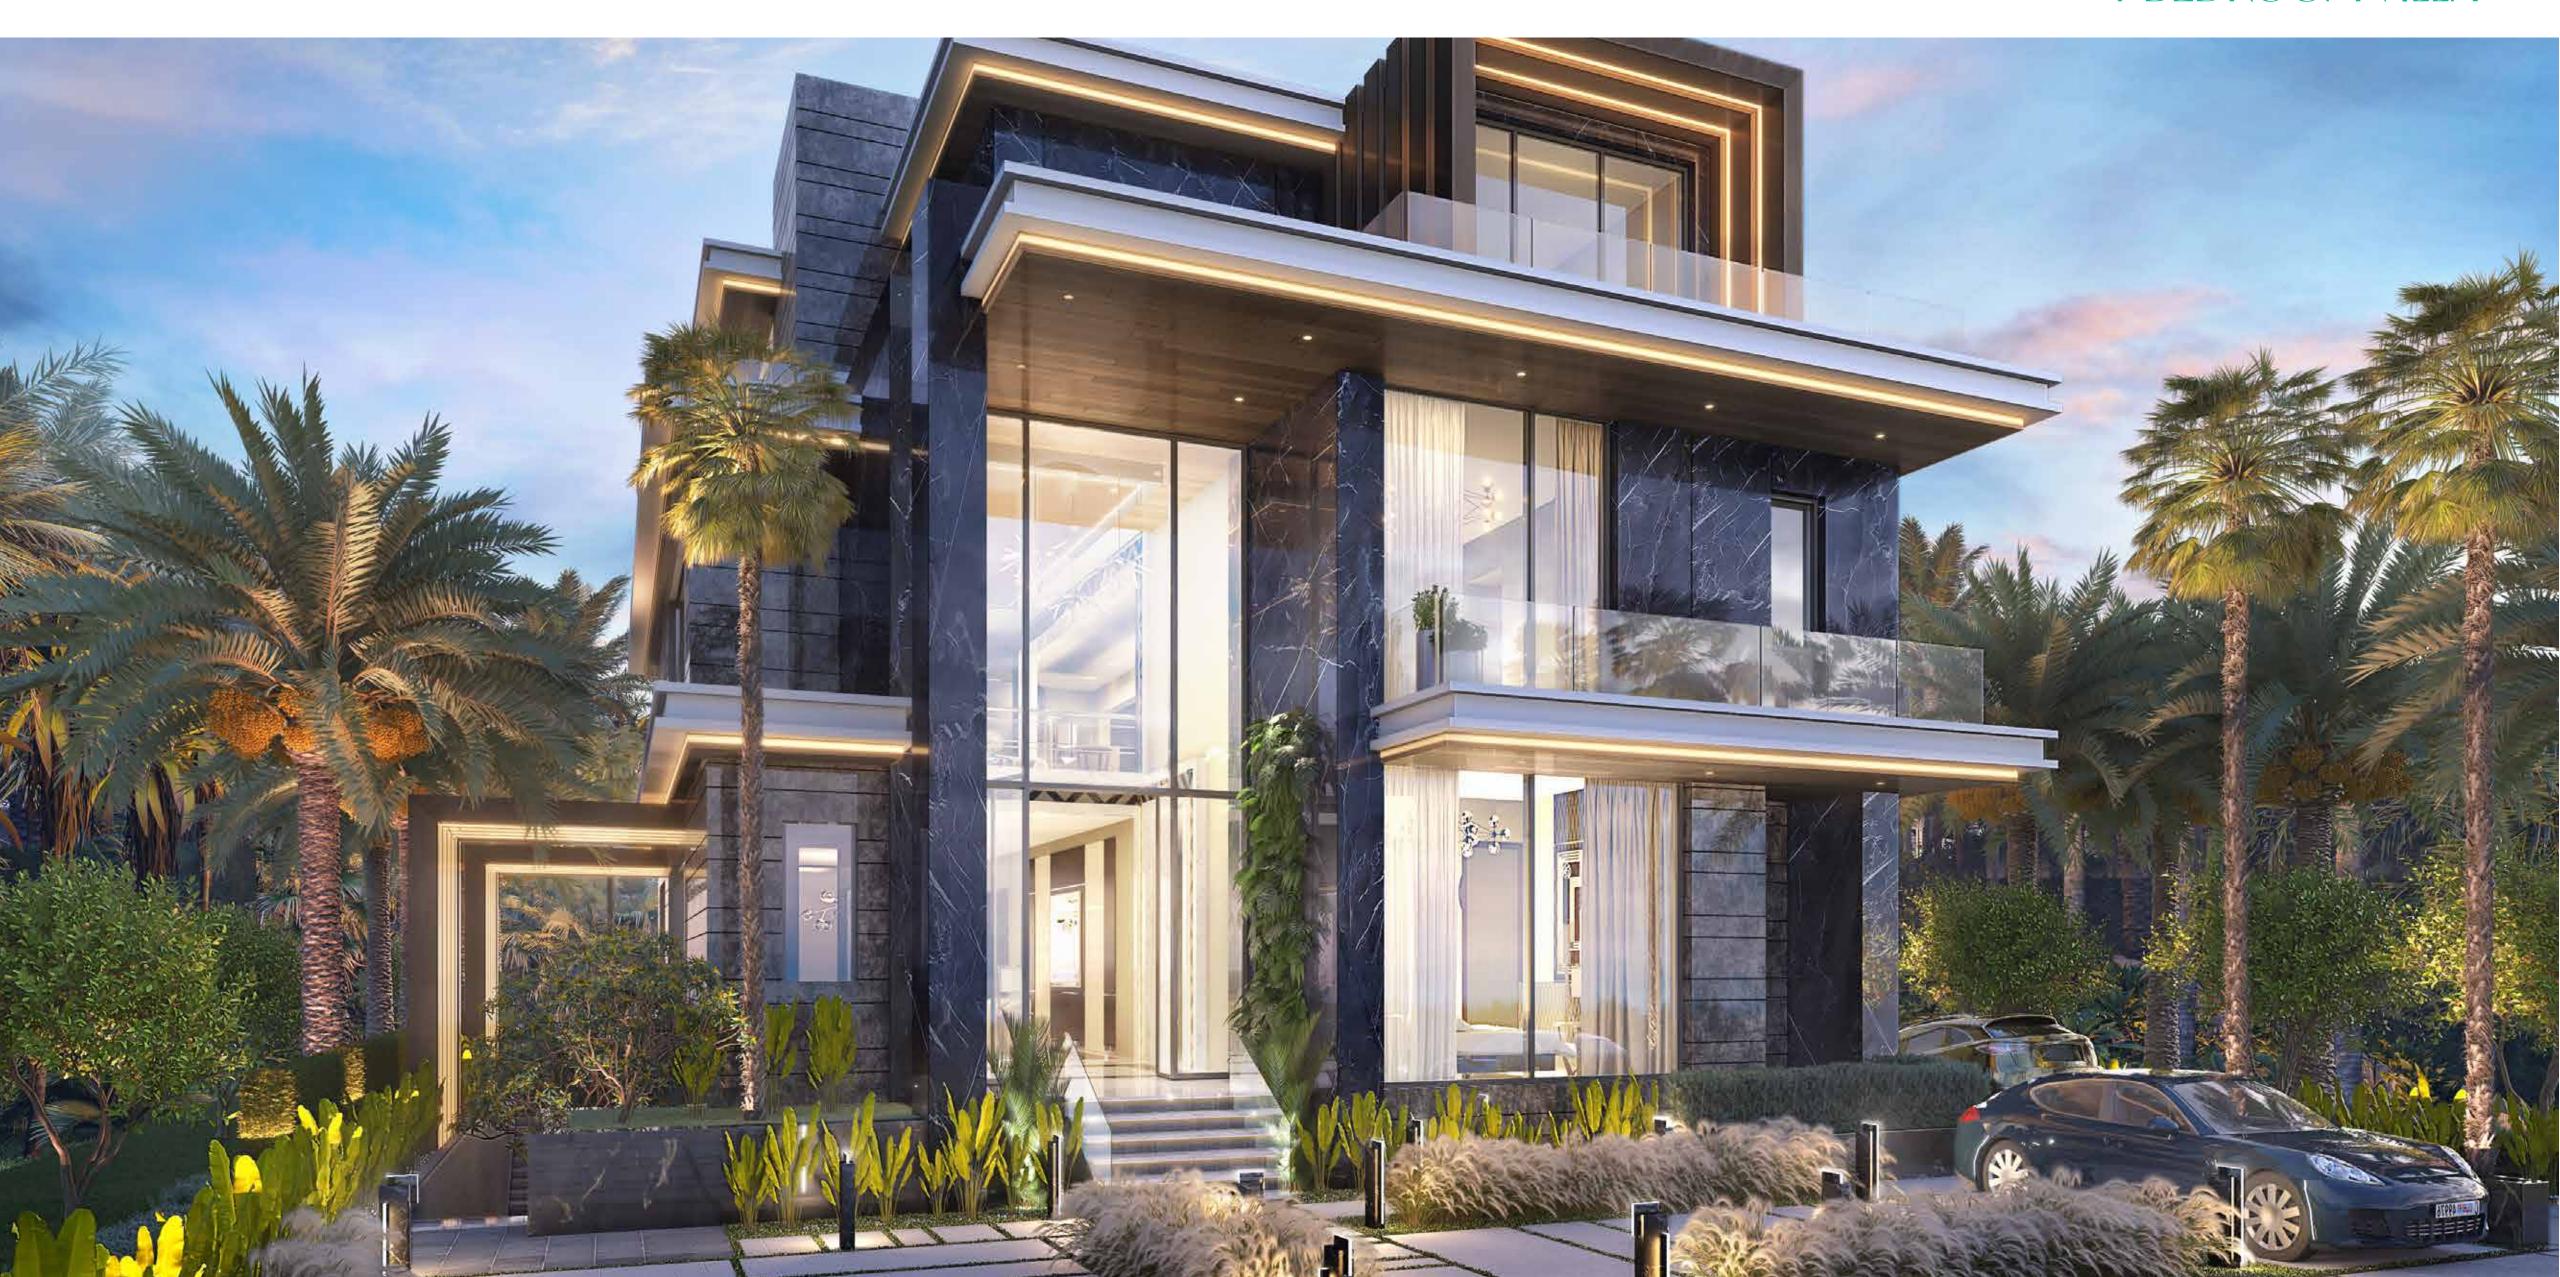

ARCHITECTURAL

MARVELS

The large, luxurious villas in Venice all enjoy sweeping views of the amazing lagoons.

Their stunning, monochromatic architecture is very much influenced by the titular city.

### A PALACE OF YOUR OWN

Interiors lined with black and grey marble accentuate the air of Italian luxury. Careful use of green and gold accent colours as well as indirect lighting and wood panels elevate your living experience to something truly sublime.