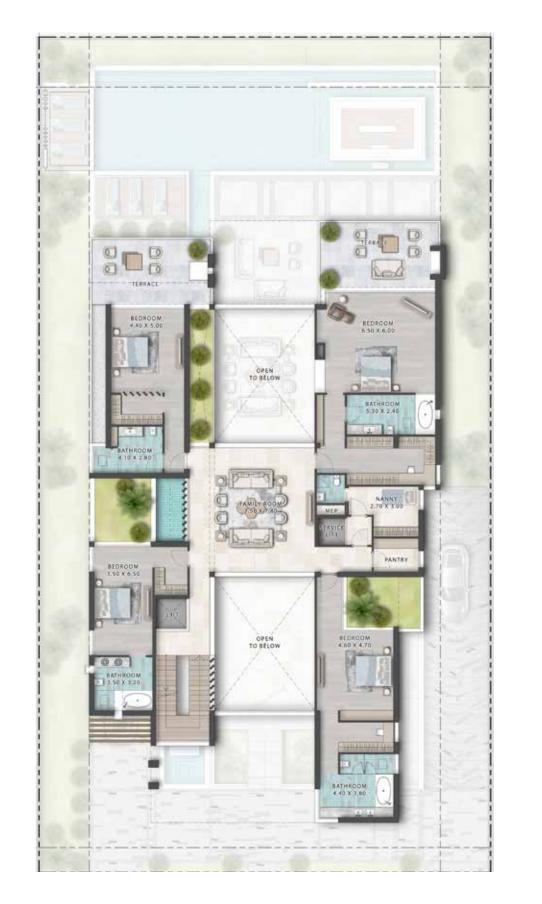

## FLOOR PLANS

floor plan

BASEMENT FLOOR GROUND FLOOR SECOND FLOOR

BASEMENT FLOOR GROUND FLOOR FIRST FLOOR SECOND FLOOR VENICE -

VENICE —

#### – LV-55E

SWIMMING POOL

BALCONY 10.90 X 1.90

BASEMENT FLOOR FIRST FLOOR SECOND FLOOR

VENICE -

BASEMENT FLOOR FIRST FLOOR SECOND FLOOR

GROUND FLOOR FIRST FLOOR

VENICE \_\_\_\_\_\_ LV-4E

GROUND FLOOR FIRST FLOOR

Call Us: +971 52 754 3243

Email Us: sales@drehomes.com