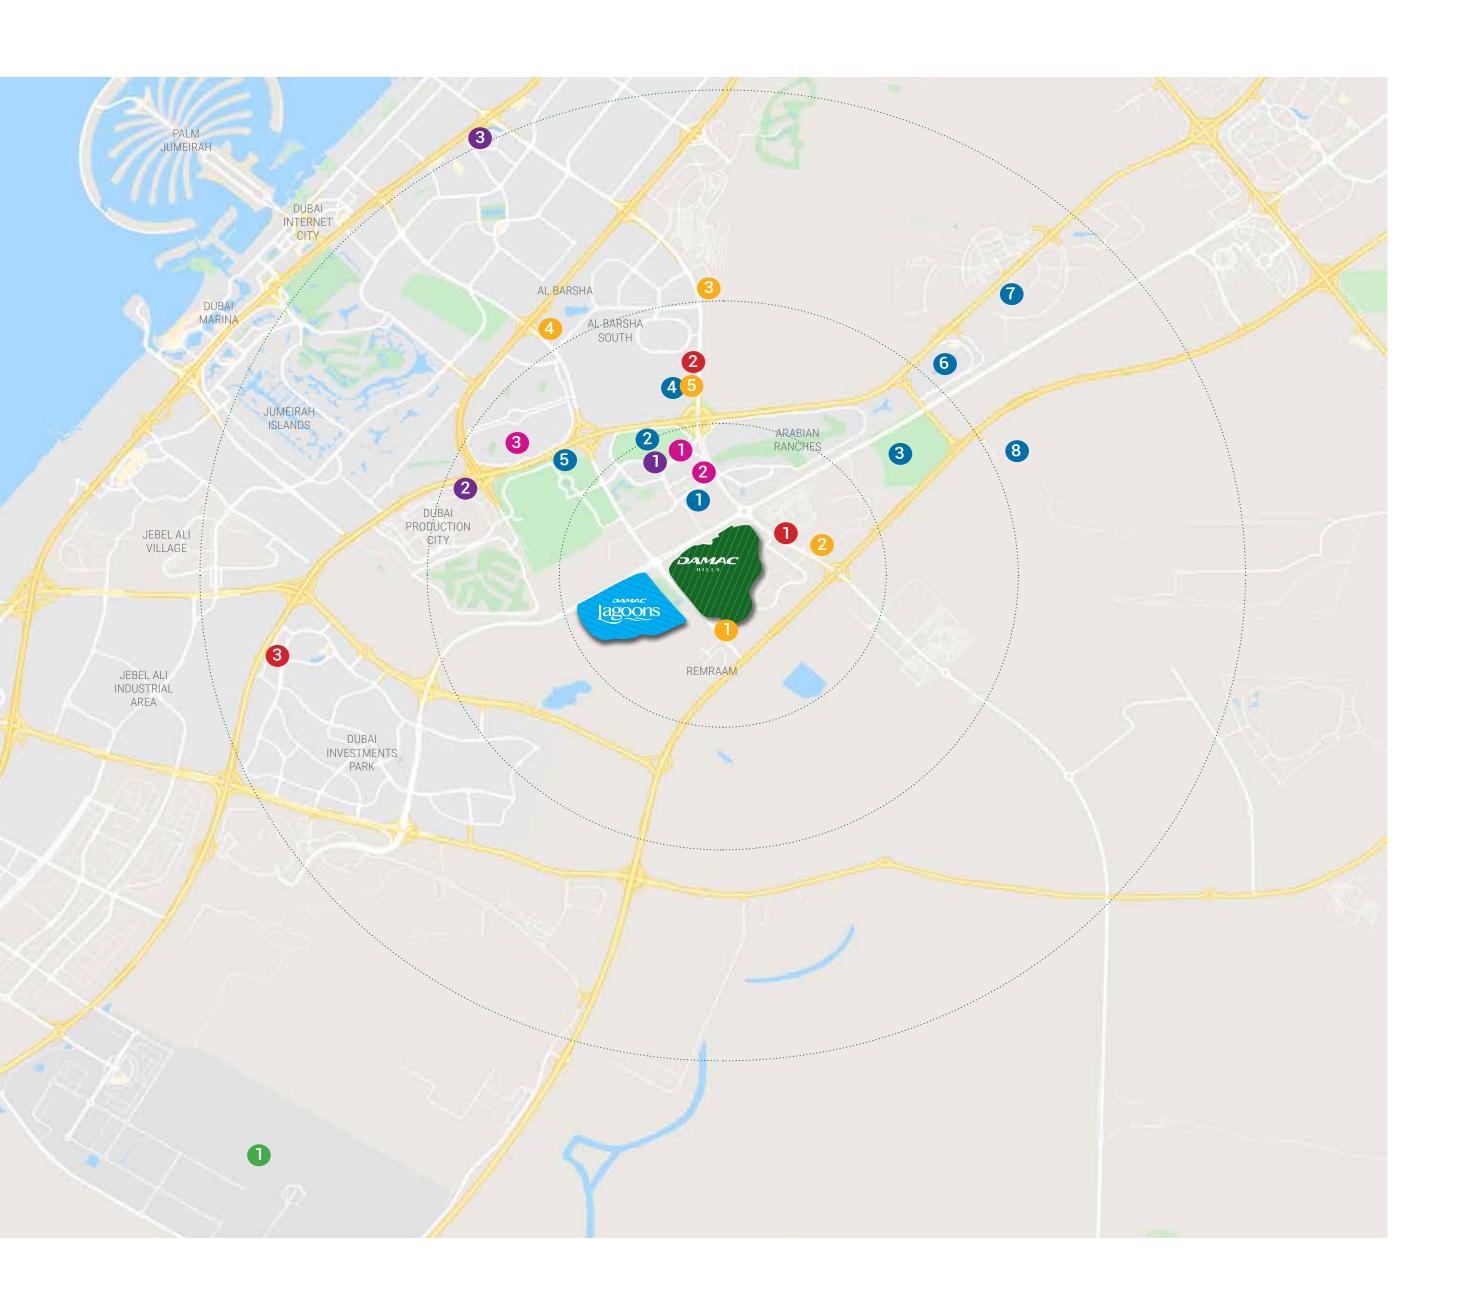

#### The Luxury of Location

#### SPORTS AND LEISURE

- 1 Dubai Polo & Equestrian Club 10 minutes
- 2 Dubai Autodrome 12 minutes
- 3 The Plantation Equestrian and Polo Club 11 minutes
- 4 Miracle Garden 13 minutes
- 5 Dubai International Stadium 14 minutes
- 6 Global Village 14 minutes
- 7 IMG World 14 minutes
- Hamdan Sports Complex 15 minutes

#### SCHOOLS

- 1 Jebel Ali School 5 minutes
- 2 Fairgreen International School 11 minutes
- 3 Global Indian International School 16 minutes
- 4 Safa Community School 18 minutes
- 5 Kings' School 21 minutes

#### **MALLS**

- 1 First Avenue Mall 11 minutes
- 2 City Centre Me'aisem 14 minutes
- 3 Mall of the Emirates 24 minutes

DAMAC Lagoons is hidden away along Hessa Street right opposite DAMAC Hills community. The convenient location puts residents within minutes of the city's key arterial freeways such as Mohammed Bin Zayed Road, Emirates Road and Al Khail Road.

#### **HOSPITALS**

- 1 Aster Medical Centre 9 minutes
- 2 Mediclinic Parkview Hospital 12 minutes
- 3 NMC Royal Hospital 19 minutes

#### HOTELS

- 1 Park Inn by Radisson 10 minutes
- 2 Studio One Hotel 9 minutes
- 3 Five Hotel Jumeirah Village Circle 19 minutes

#### **AIRPORT**

Al Maktoum International Airport – 28 minutes