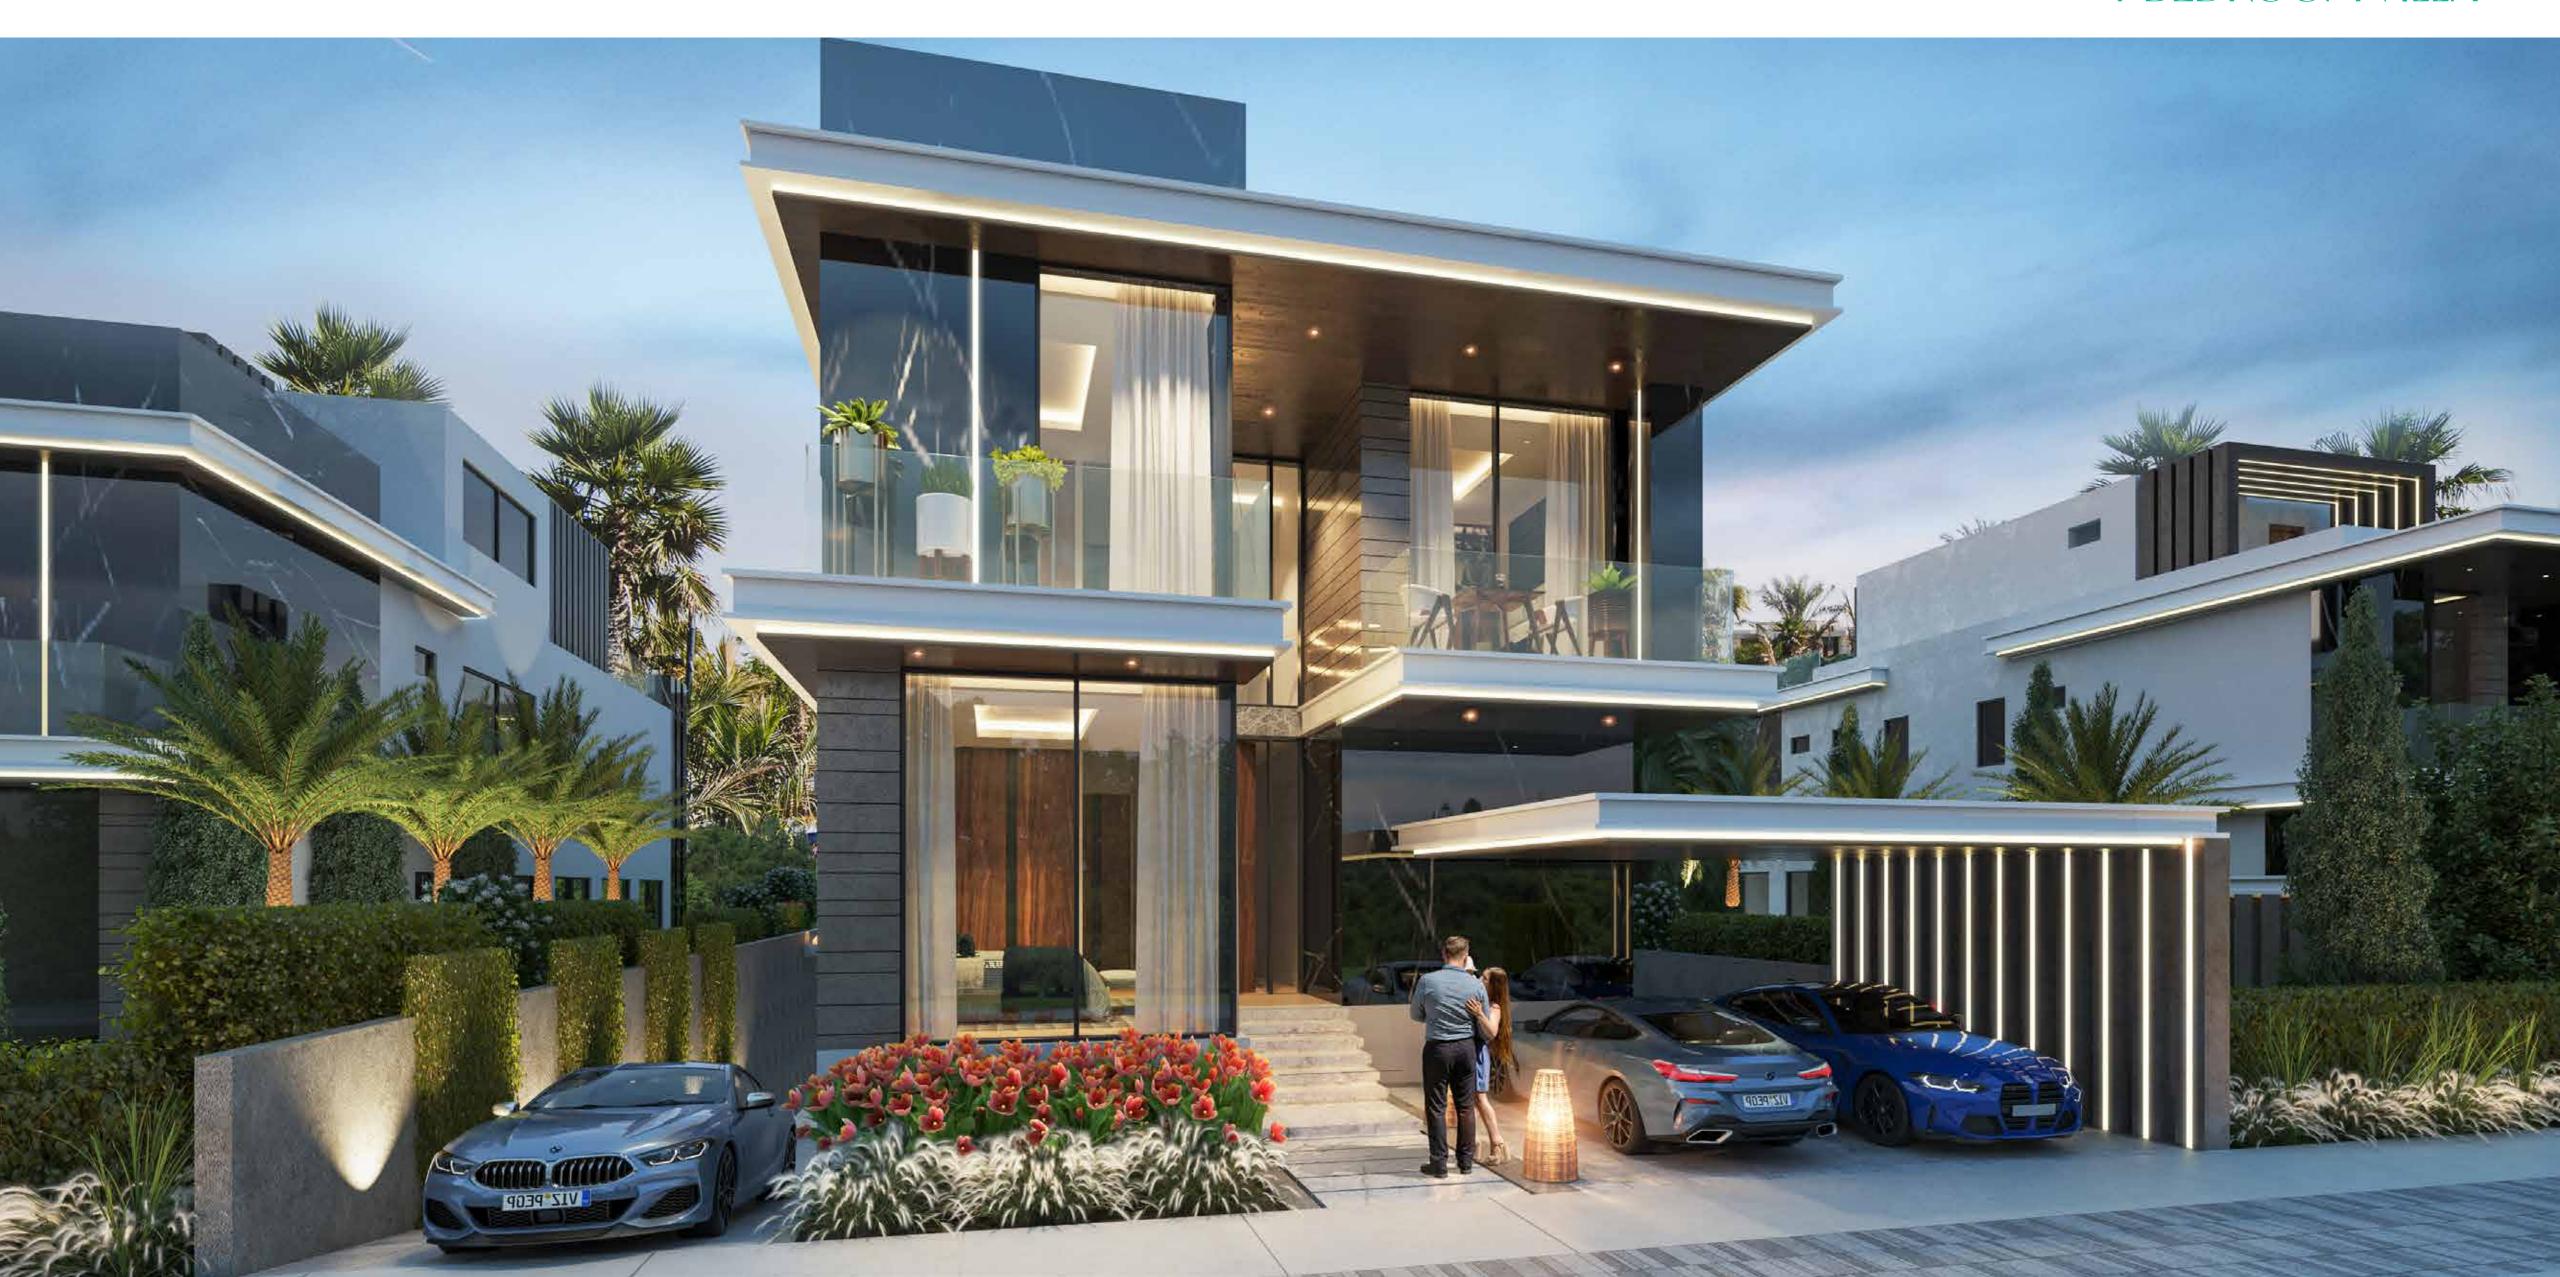

ARCHITECTURAL

MARVELS

The large, luxurious villas in Venice all enjoy sweeping views of the amazing lagoons.

Their stunning, monochromatic architecture is very much influenced by the titular city.

### A PALACE OF YOUR OWN

Interiors lined with black and grey marble accentuate the air of Italian luxury. Careful use of green and gold accent colours as well as indirect lighting and wood panels elevate your living experience to something truly sublime.