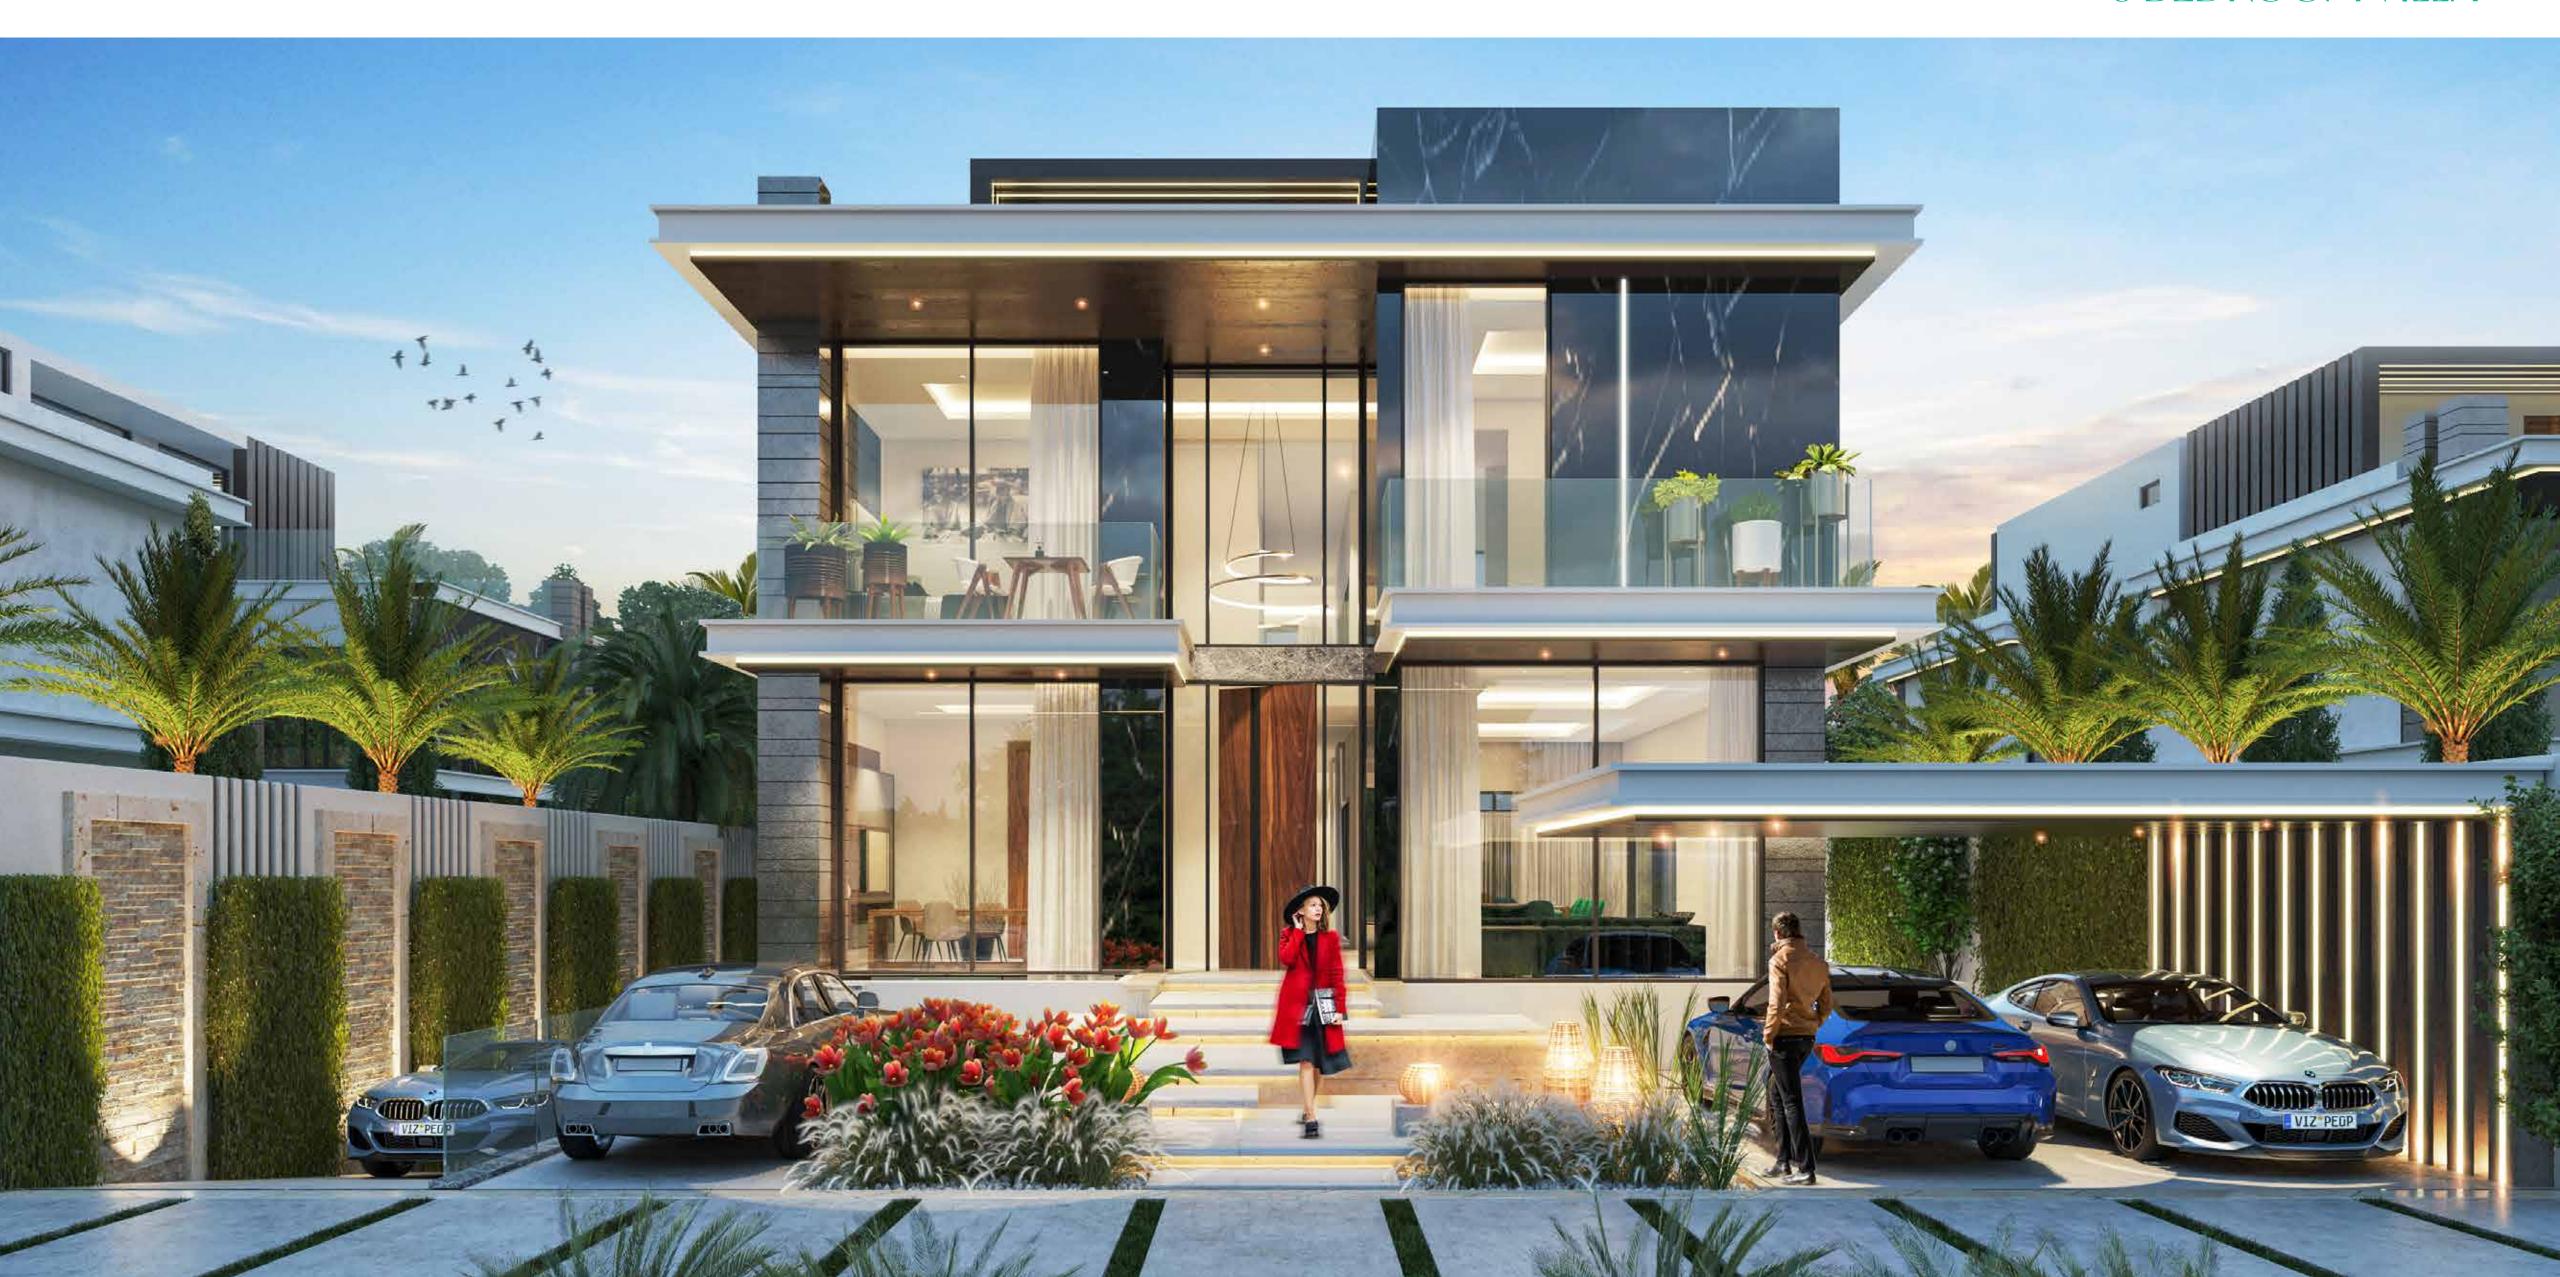

ARCHITECTURAL

MARVELS

The large, luxurious villas in Venice all enjoy sweeping views of the amazing lagoons.

Their stunning, monochromatic architecture is very much influenced by the titular city.

### A PALACE OF YOUR OWN

Interiors lined with black and grey marble accentuate the air of Italian luxury. Careful use of green and gold accent colours as well as indirect lighting and wood panels elevate your living experience to something truly sublime.