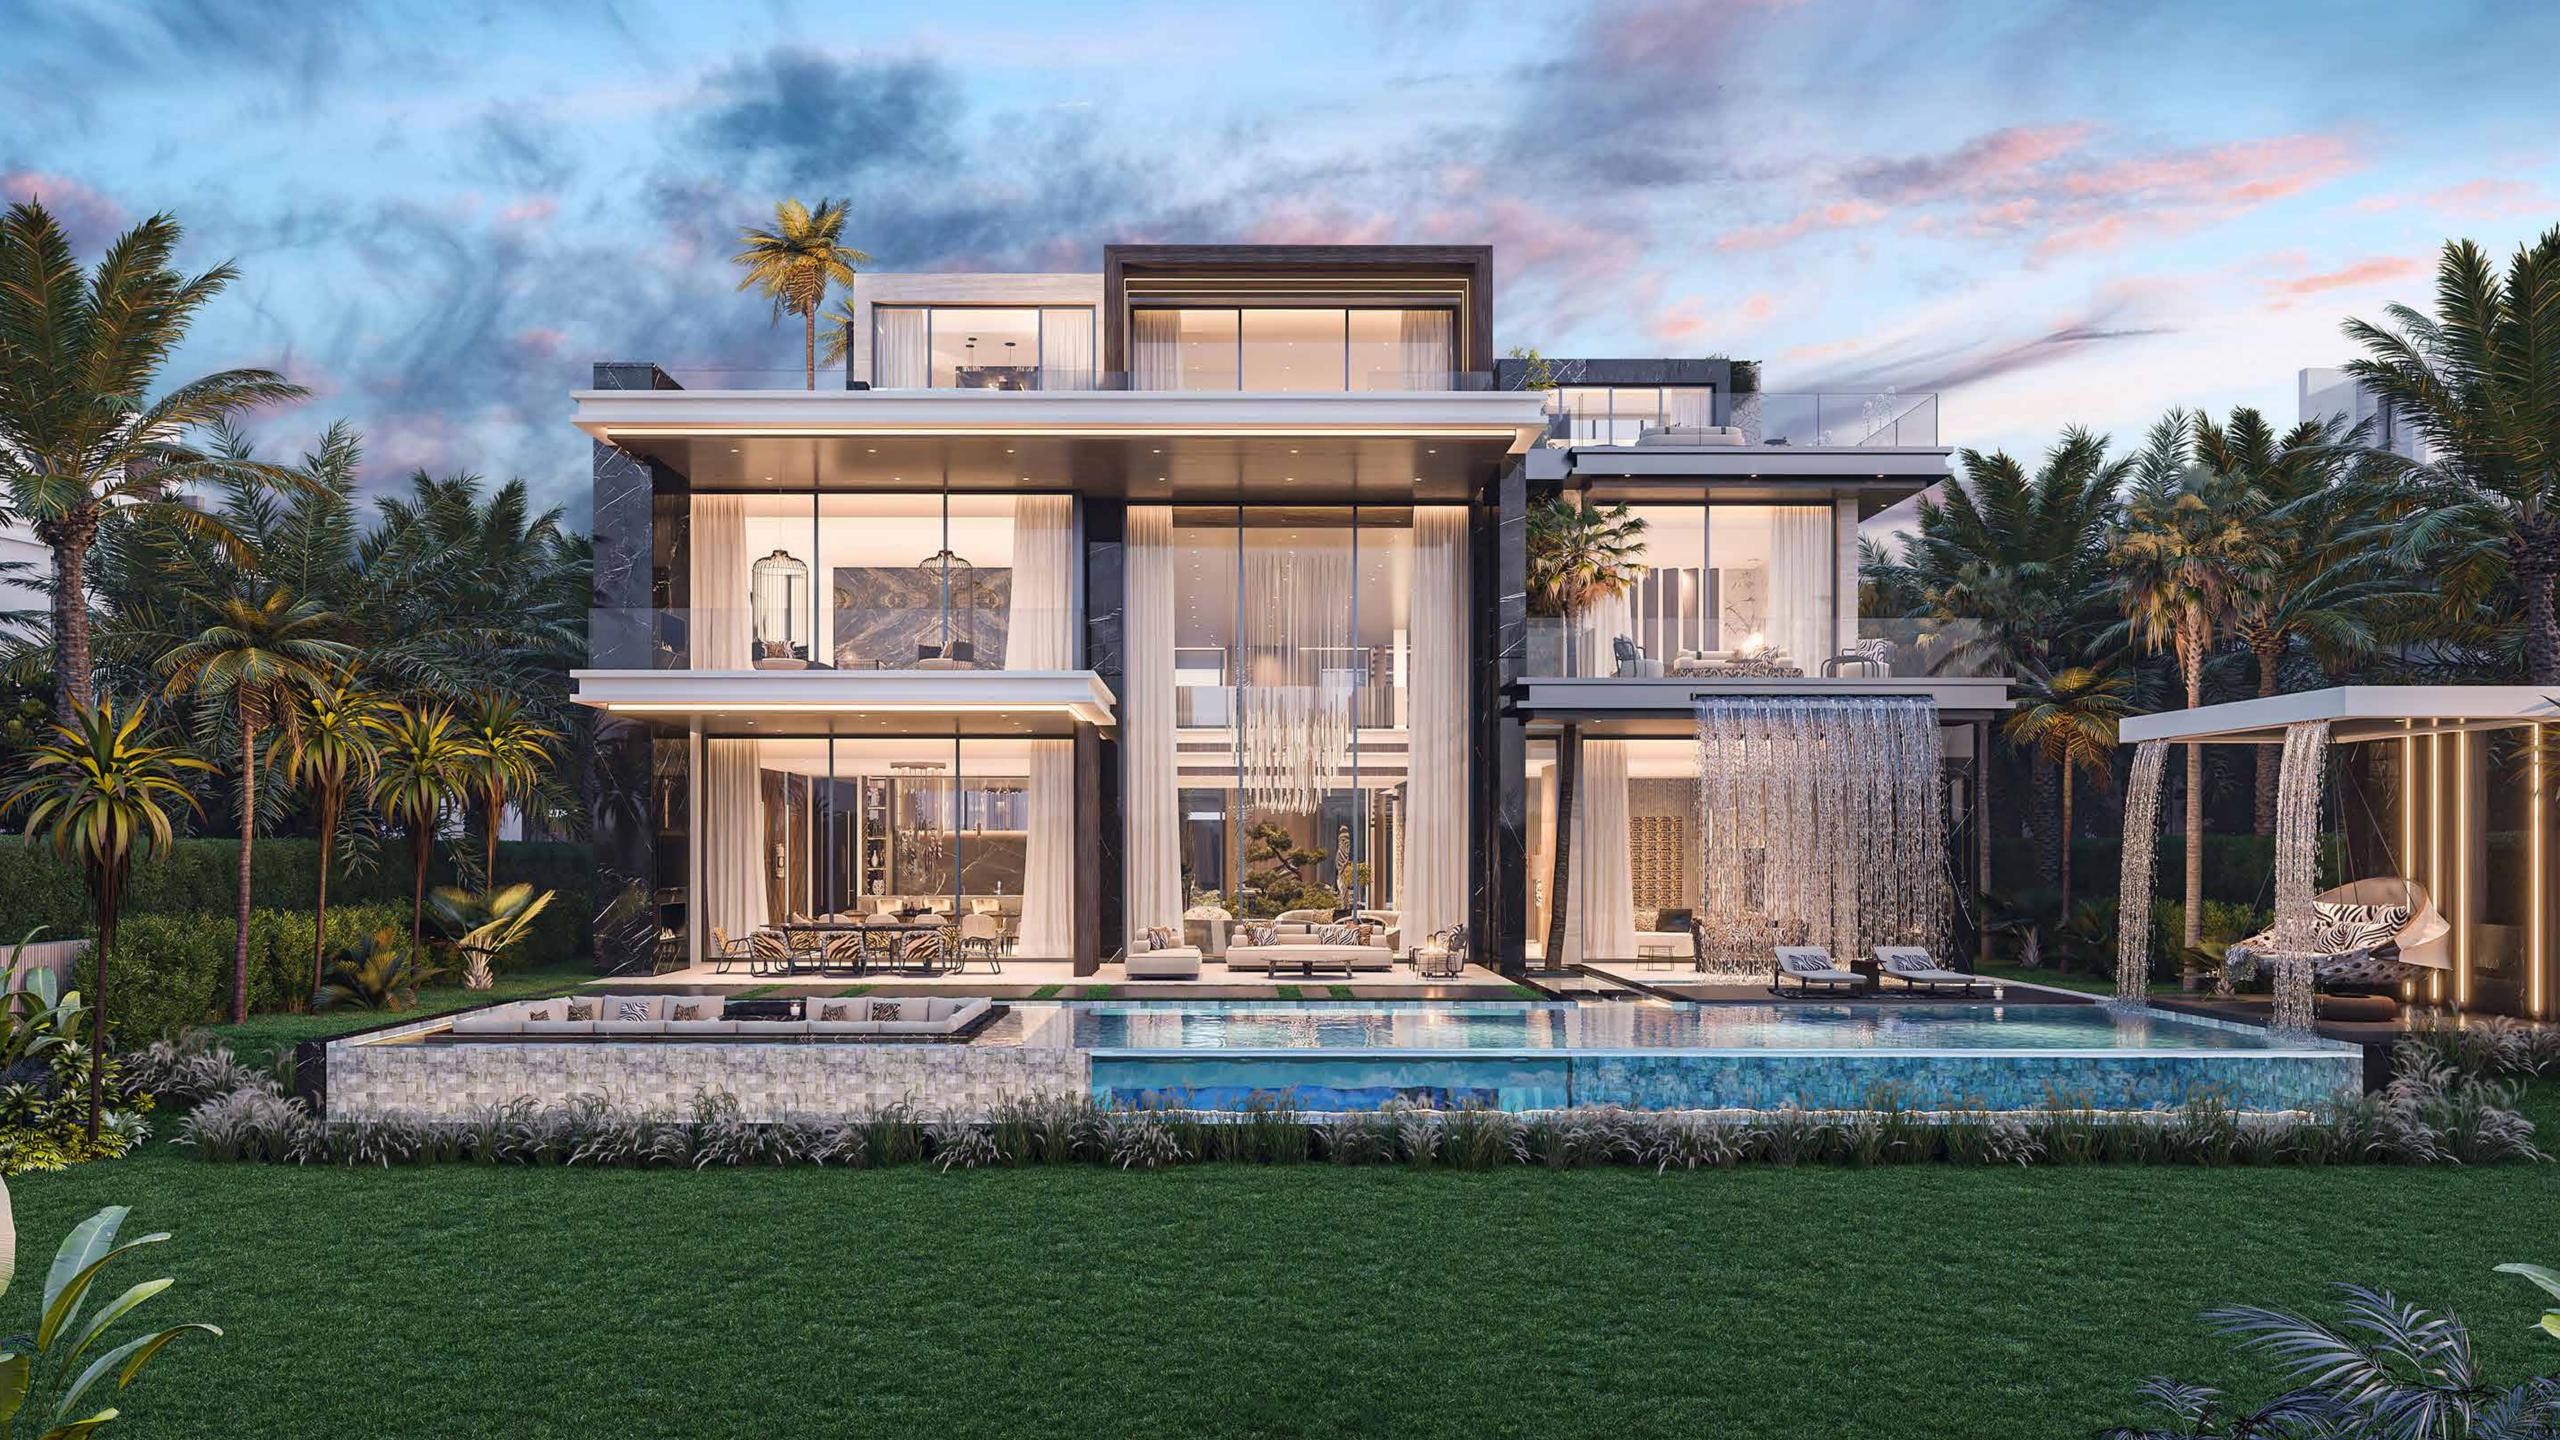

ARCHITECTURAL

MARVELS

The large, luxurious villas in Venice all enjoy sweeping views of the amazing lagoons.

Their stunning, monochromatic architecture is very much influenced by the titular city.

### A PALACE OF YOUR OWN

Interiors lined with black and grey marble accentuate the air of Italian luxury. Careful use of green and gold accent colours as well as indirect lighting and wood panels elevate your living experience to something truly sublime.