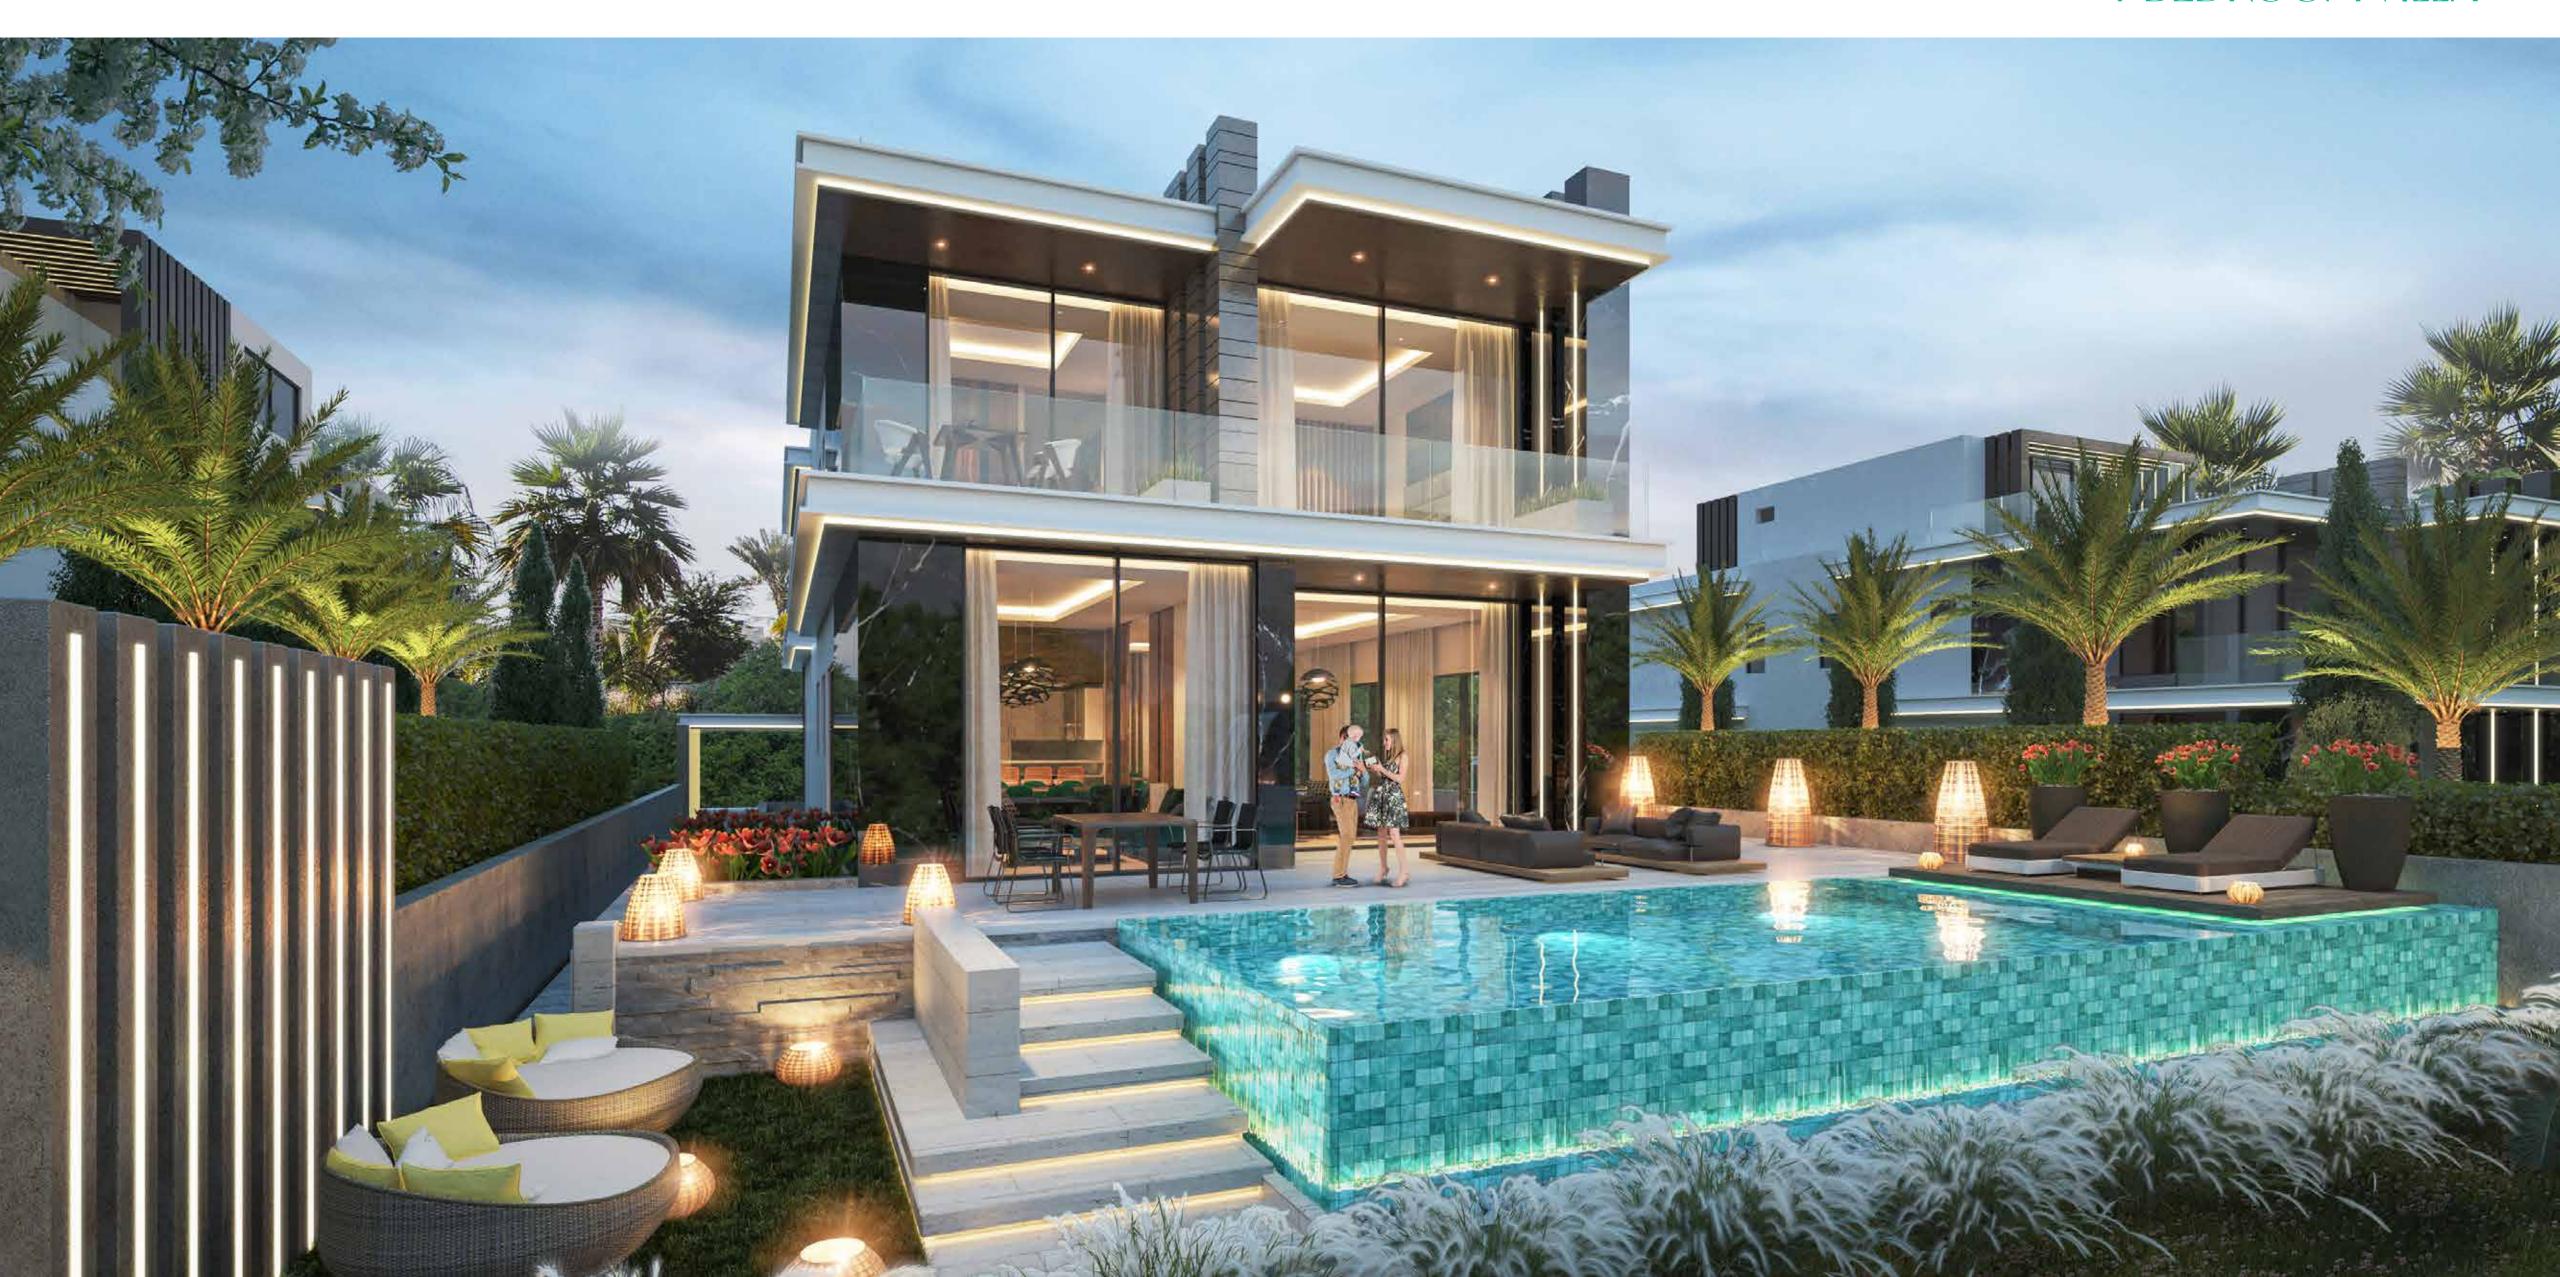

ARCHITECTURAL

MARVELS

The large, luxurious villas in Venice all enjoy sweeping views of the amazing lagoons.

Their stunning, monochromatic architecture is very much influenced by the titular city.

### A PALACE OF YOUR OWN

Interiors lined with black and grey marble accentuate the air of Italian luxury. Careful use of green and gold accent colours as well as indirect lighting and wood panels elevate your living experience to something truly sublime.