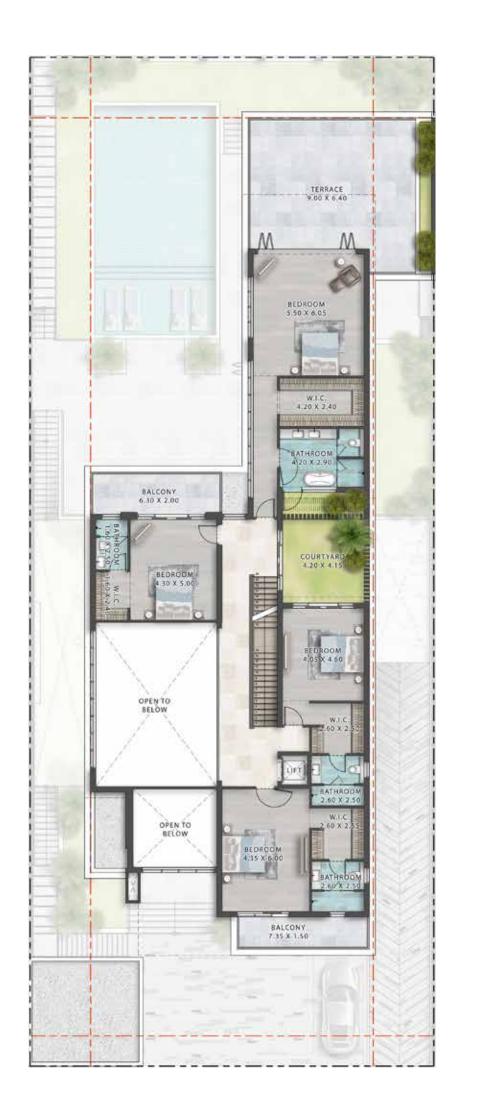

## FLOOR PLANS

floor plan

BASEMENT FLOOR GROUND FLOOR SECOND FLOOR

BASEMENT FLOOR GROUND FLOOR FIRST FLOOR SECOND FLOOR VENICE -

VENICE —

#### – LV-55E

SWIMMING POOL

BALCONY 10.90 X 1.90

BASEMENT FLOOR FIRST FLOOR SECOND FLOOR

VENICE -

BASEMENT FLOOR FIRST FLOOR SECOND FLOOR

GROUND FLOOR FIRST FLOOR

VENICE \_\_\_\_\_\_ LV-4E