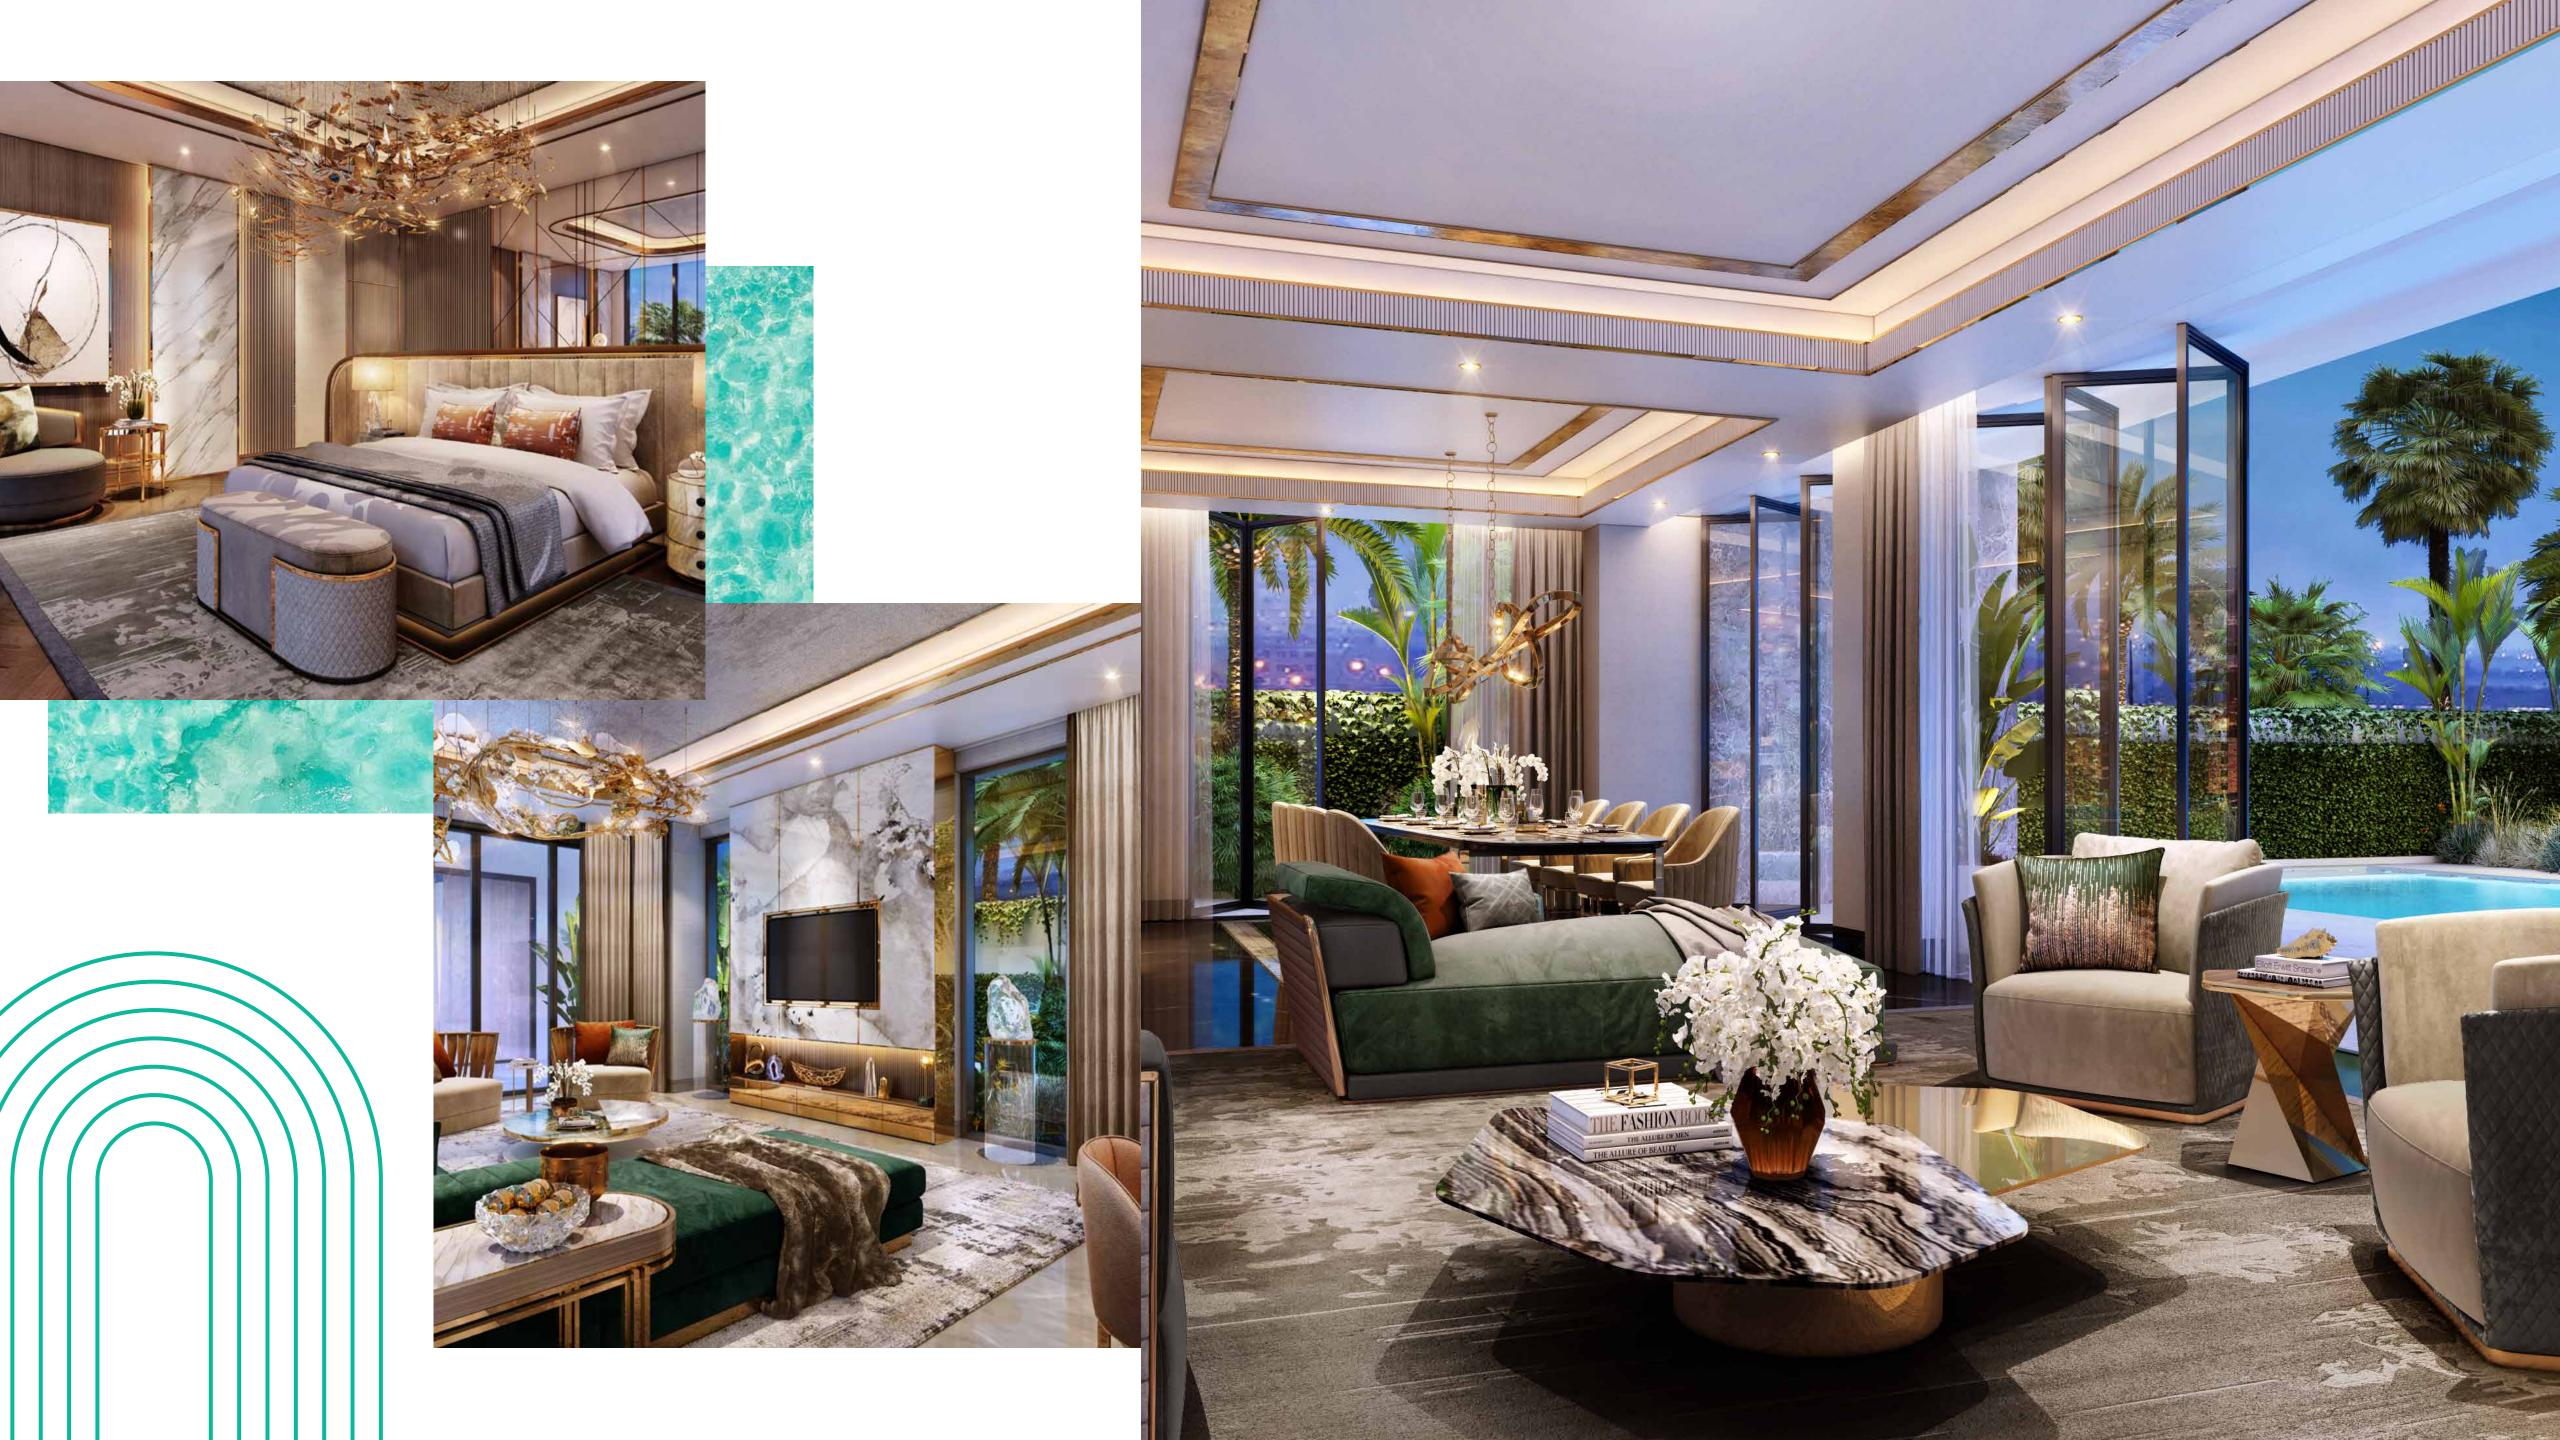

ARCHITECTURAL

MARVELS

The large, luxurious villas in Venice all enjoy sweeping views of the amazing lagoons.

Their stunning, monochromatic architecture is very much influenced by the titular city.

### A PALACE OF YOUR OWN

Interiors lined with black and grey marble accentuate the air of Italian luxury. Careful use of green and gold accent colours as well as indirect lighting and wood panels elevate your living experience to something truly sublime.