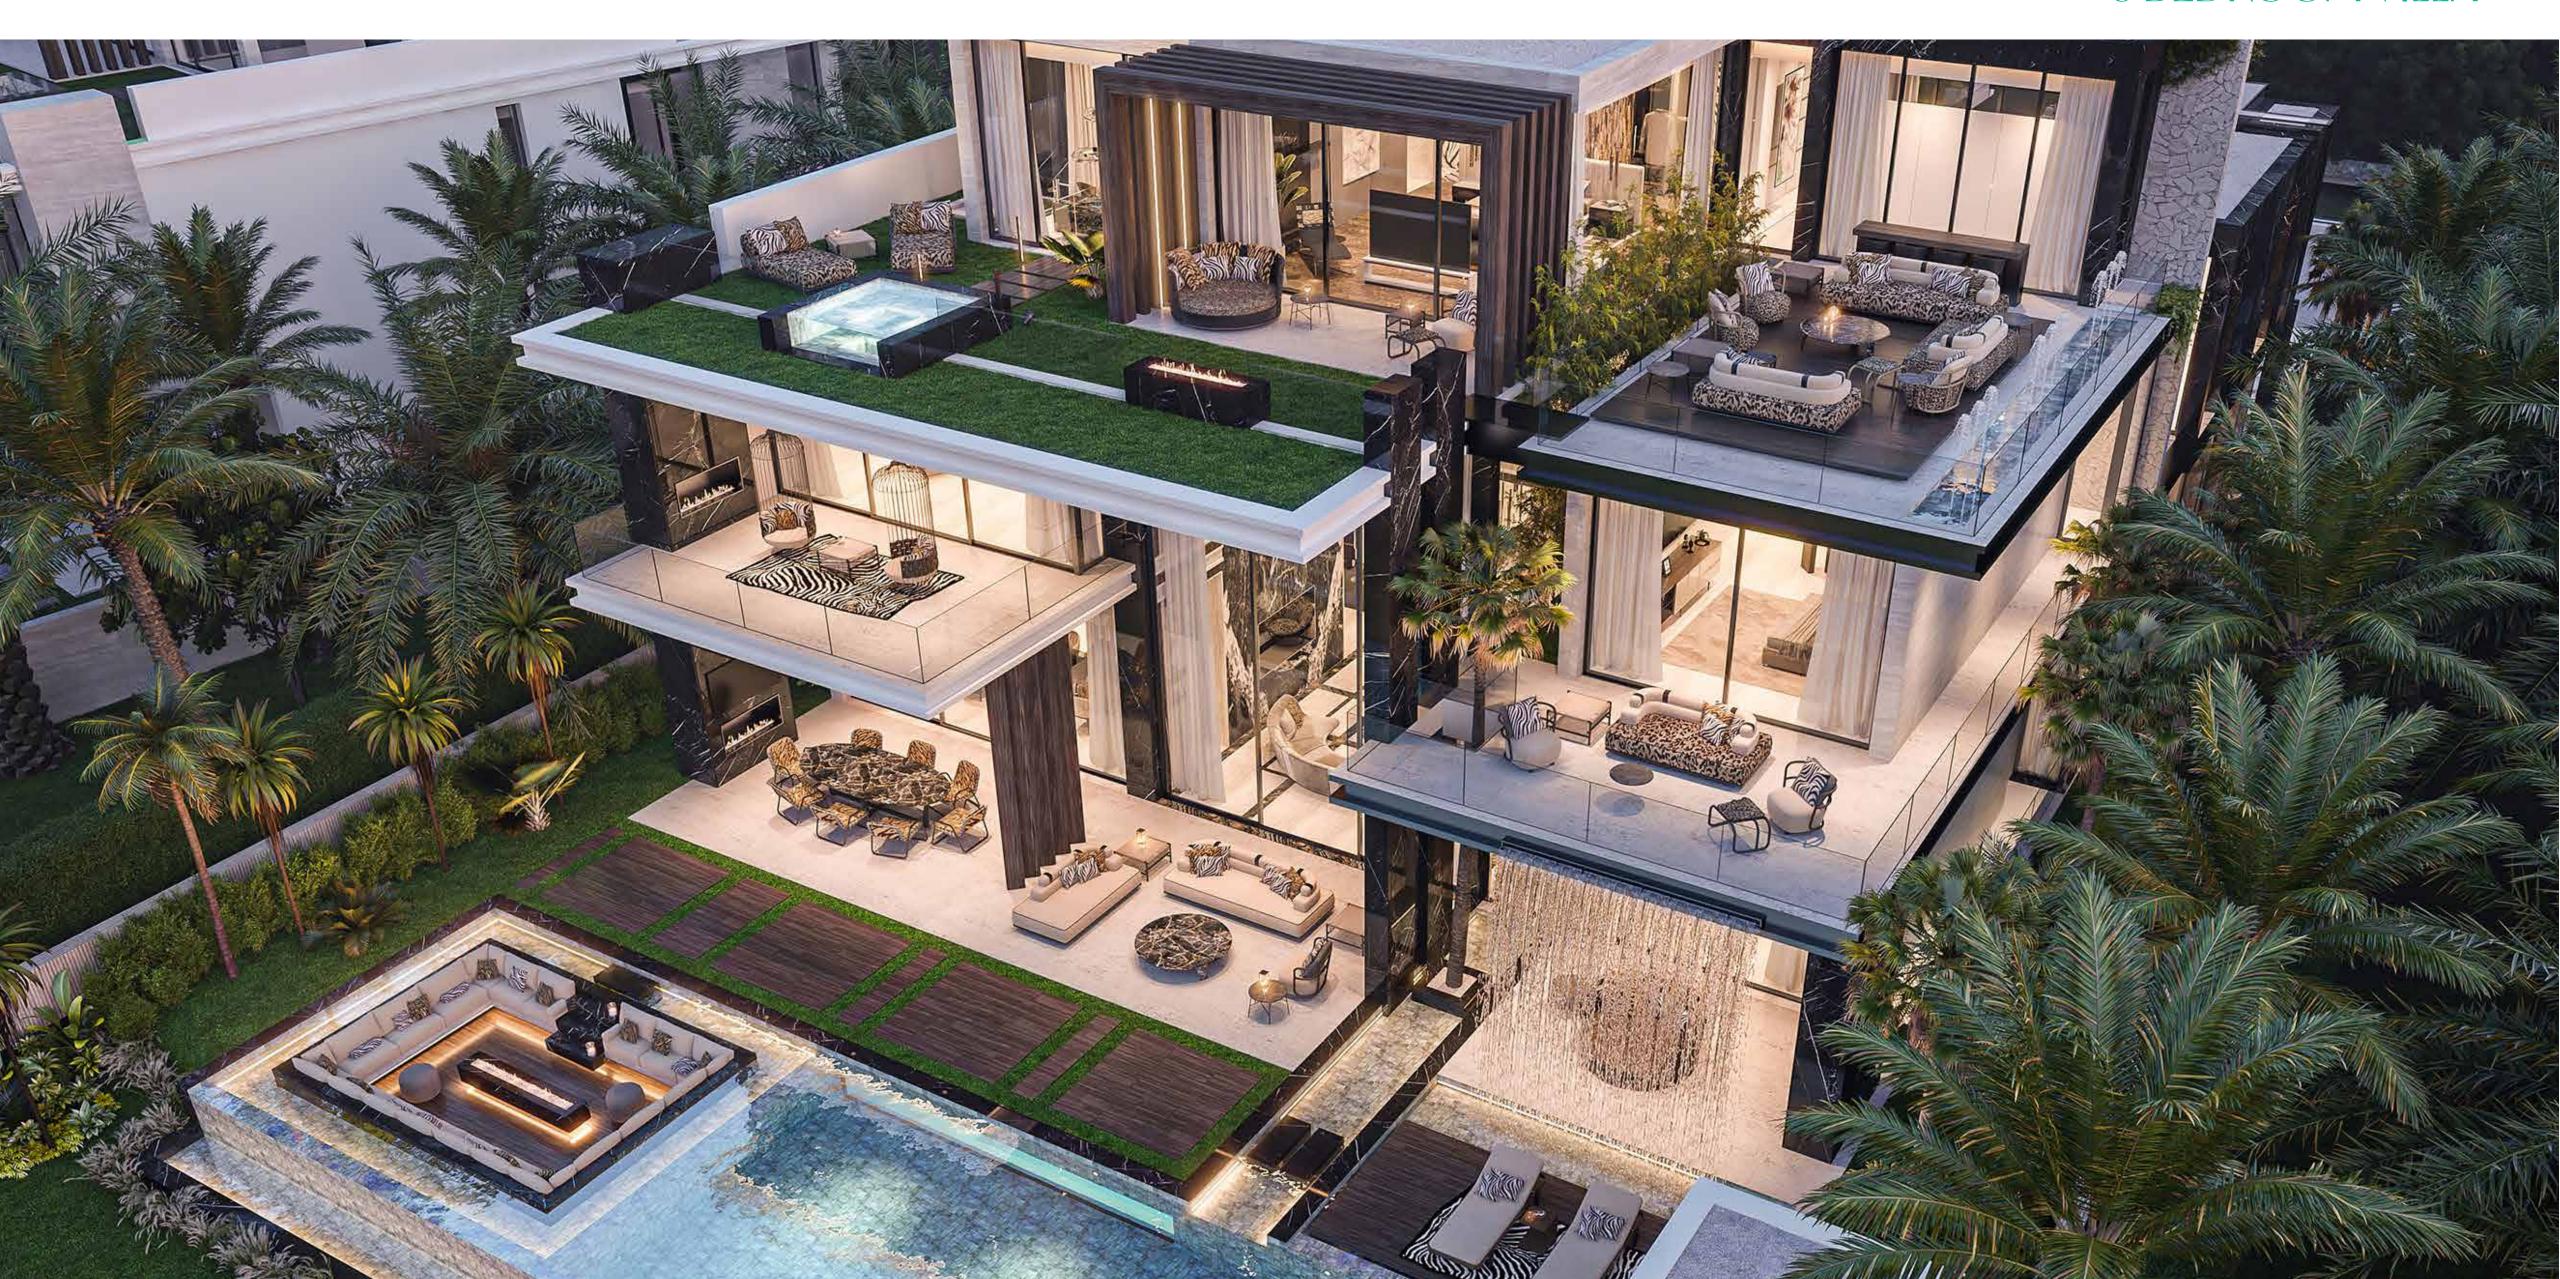

ARCHITECTURAL

MARVELS

The large, luxurious villas in Venice all enjoy sweeping views of the amazing lagoons.

Their stunning, monochromatic architecture is very much influenced by the titular city.

### A PALACE OF YOUR OWN

Interiors lined with black and grey marble accentuate the air of Italian luxury. Careful use of green and gold accent colours as well as indirect lighting and wood panels elevate your living experience to something truly sublime.