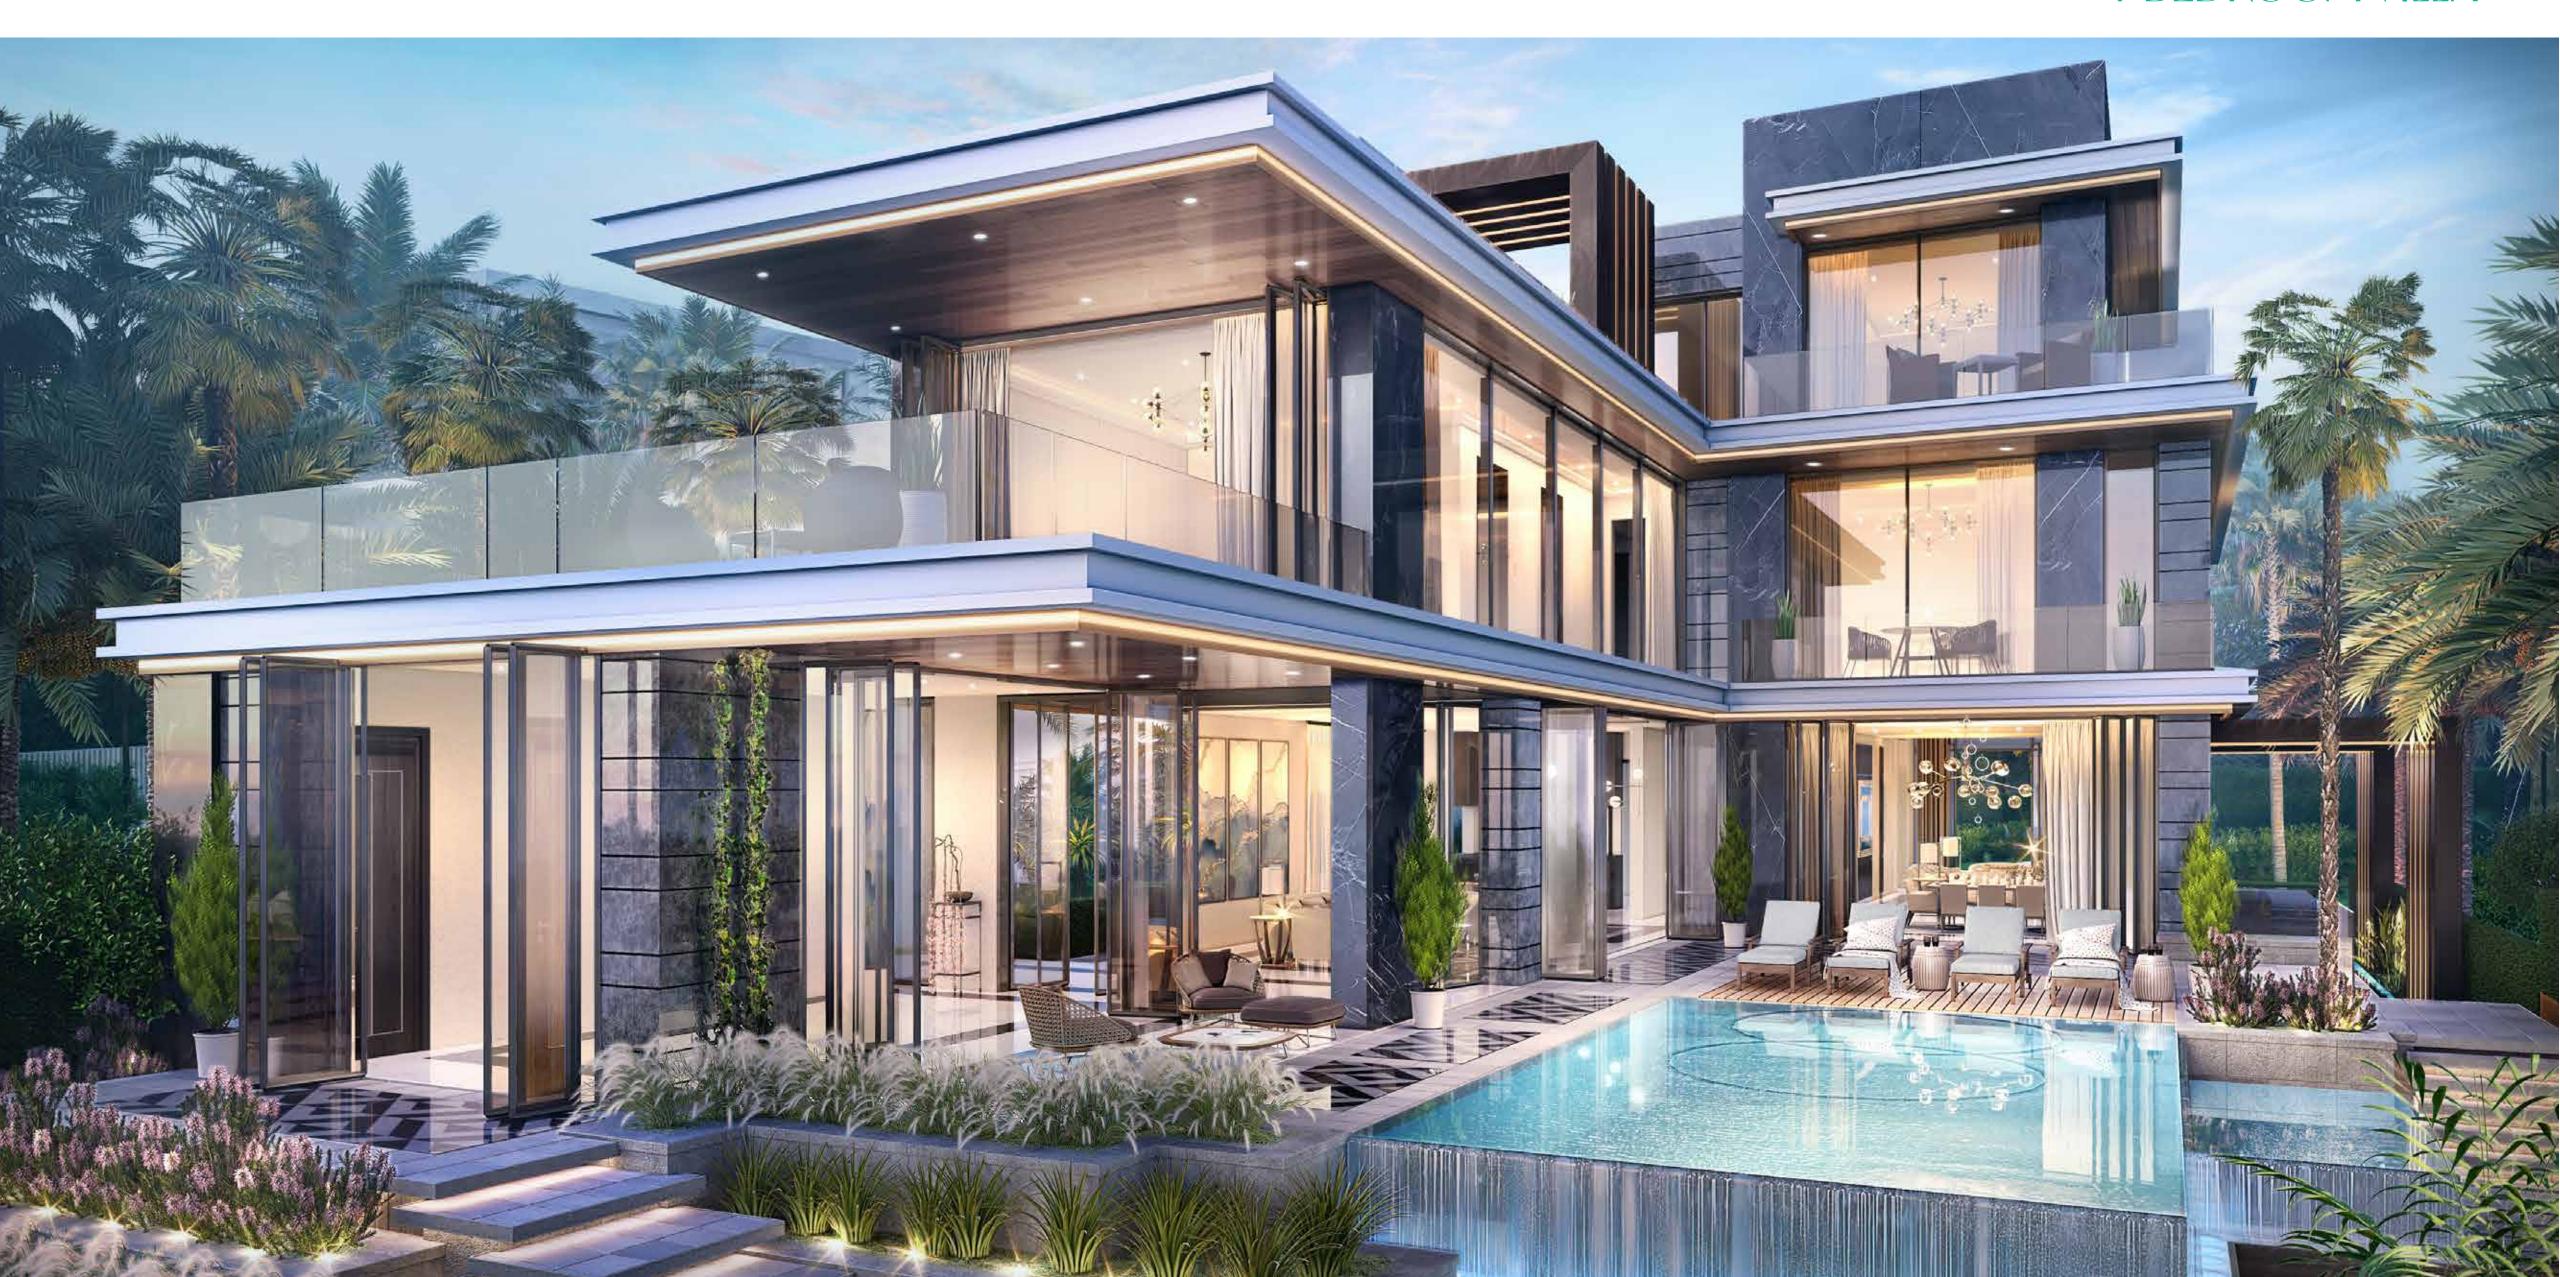

ARCHITECTURAL

MARVELS

The large, luxurious villas in Venice all enjoy sweeping views of the amazing lagoons.

Their stunning, monochromatic architecture is very much influenced by the titular city.

### A PALACE OF YOUR OWN

Interiors lined with black and grey marble accentuate the air of Italian luxury. Careful use of green and gold accent colours as well as indirect lighting and wood panels elevate your living experience to something truly sublime.