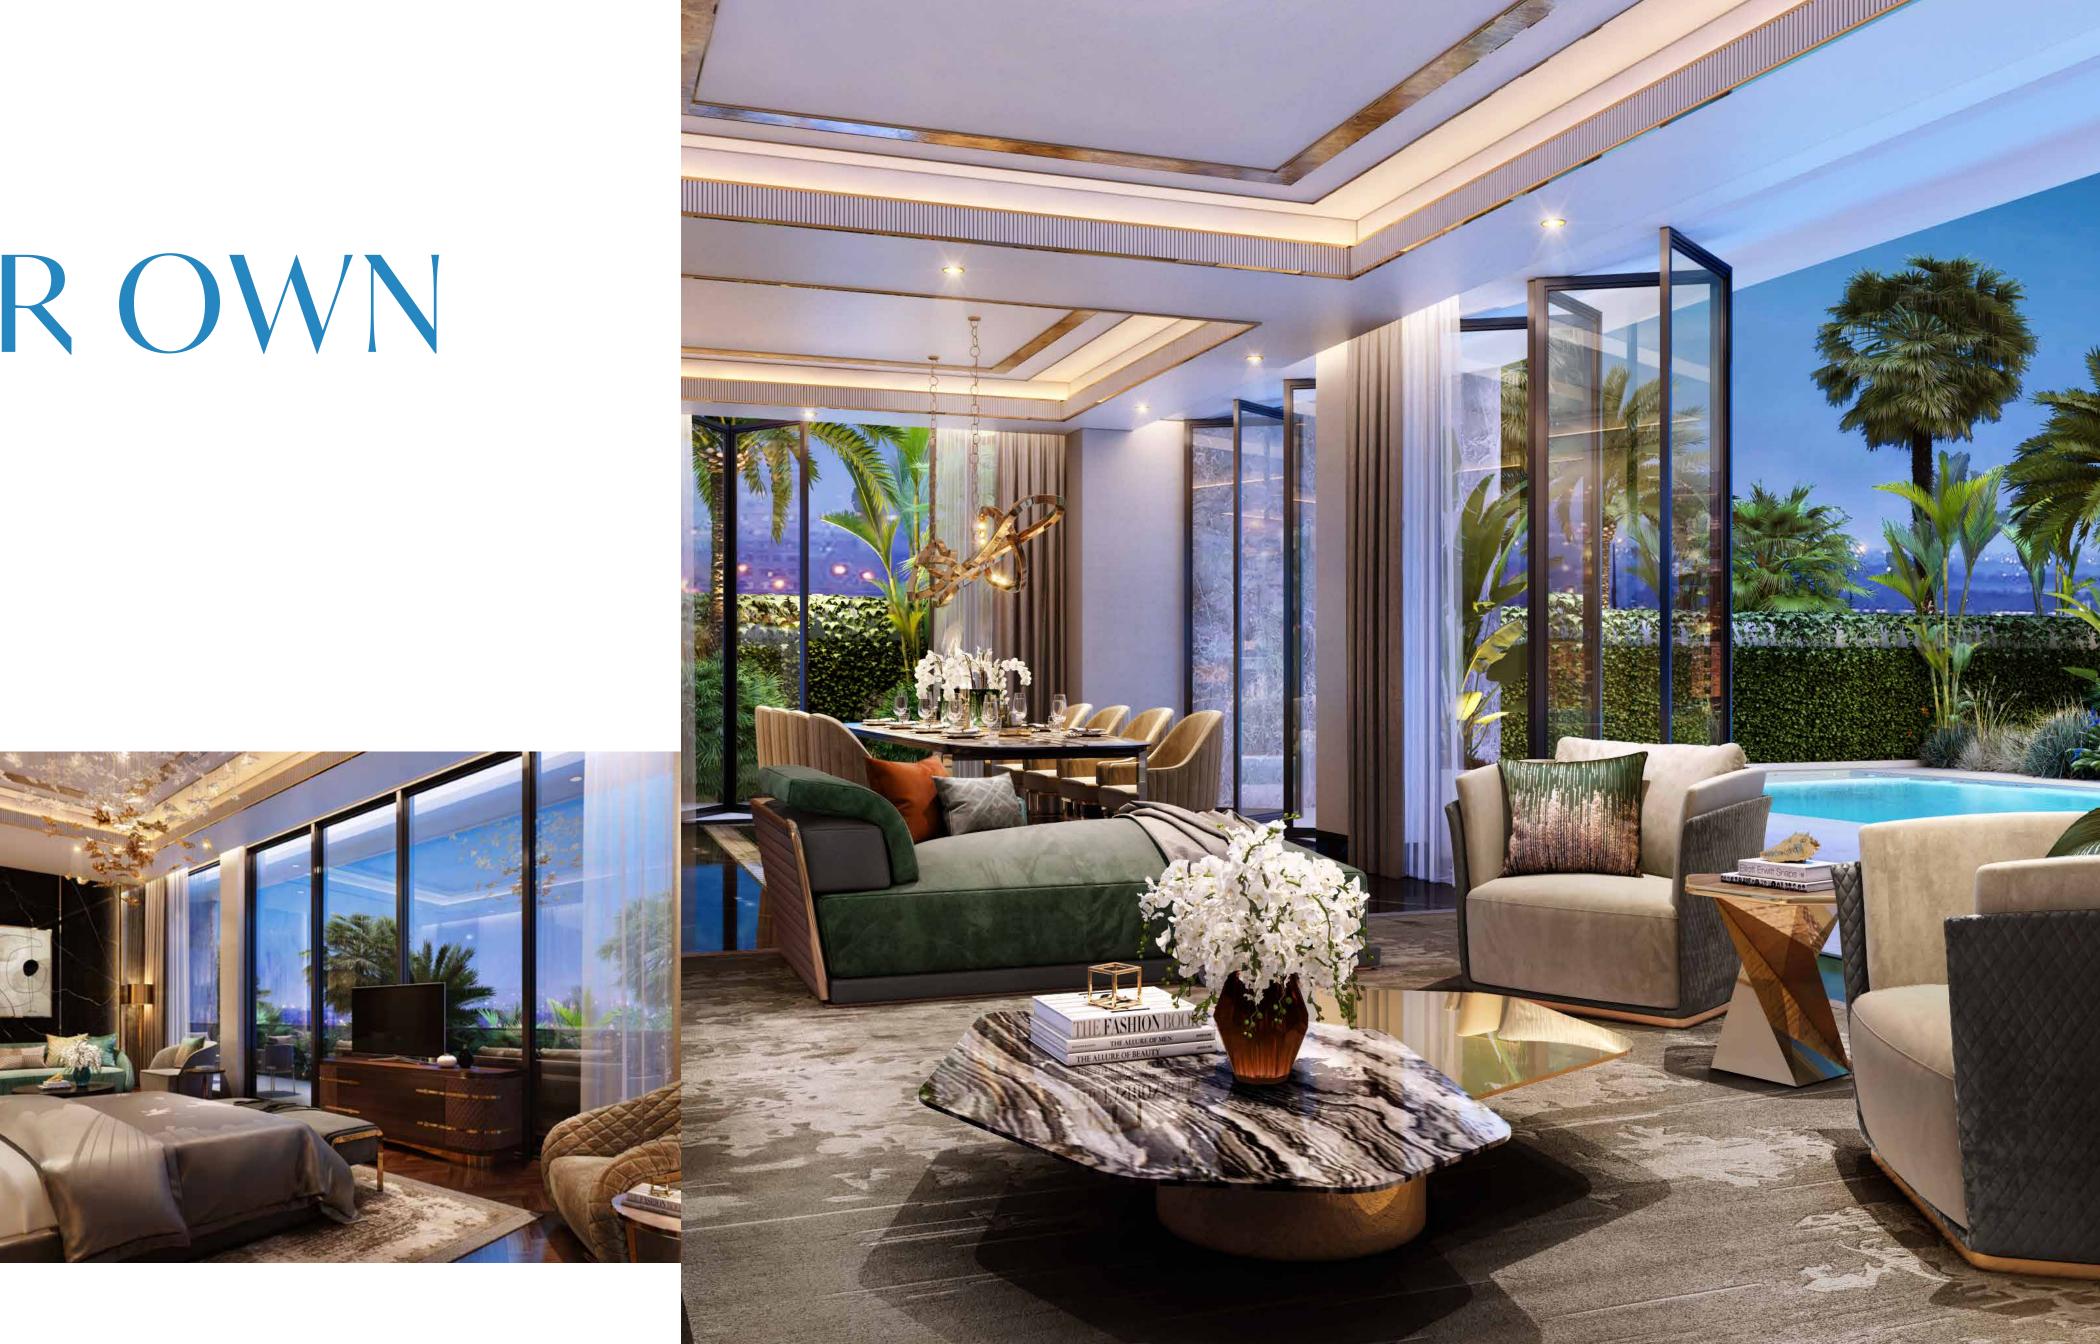

### A PALACE OF YOUR OWN

Interiors lined with black and grey marble accentuate the air of Italian luxury. Careful use of green and gold accent colours as well as indirect lighting and wood panels elevate your living experience to something truly sublime.