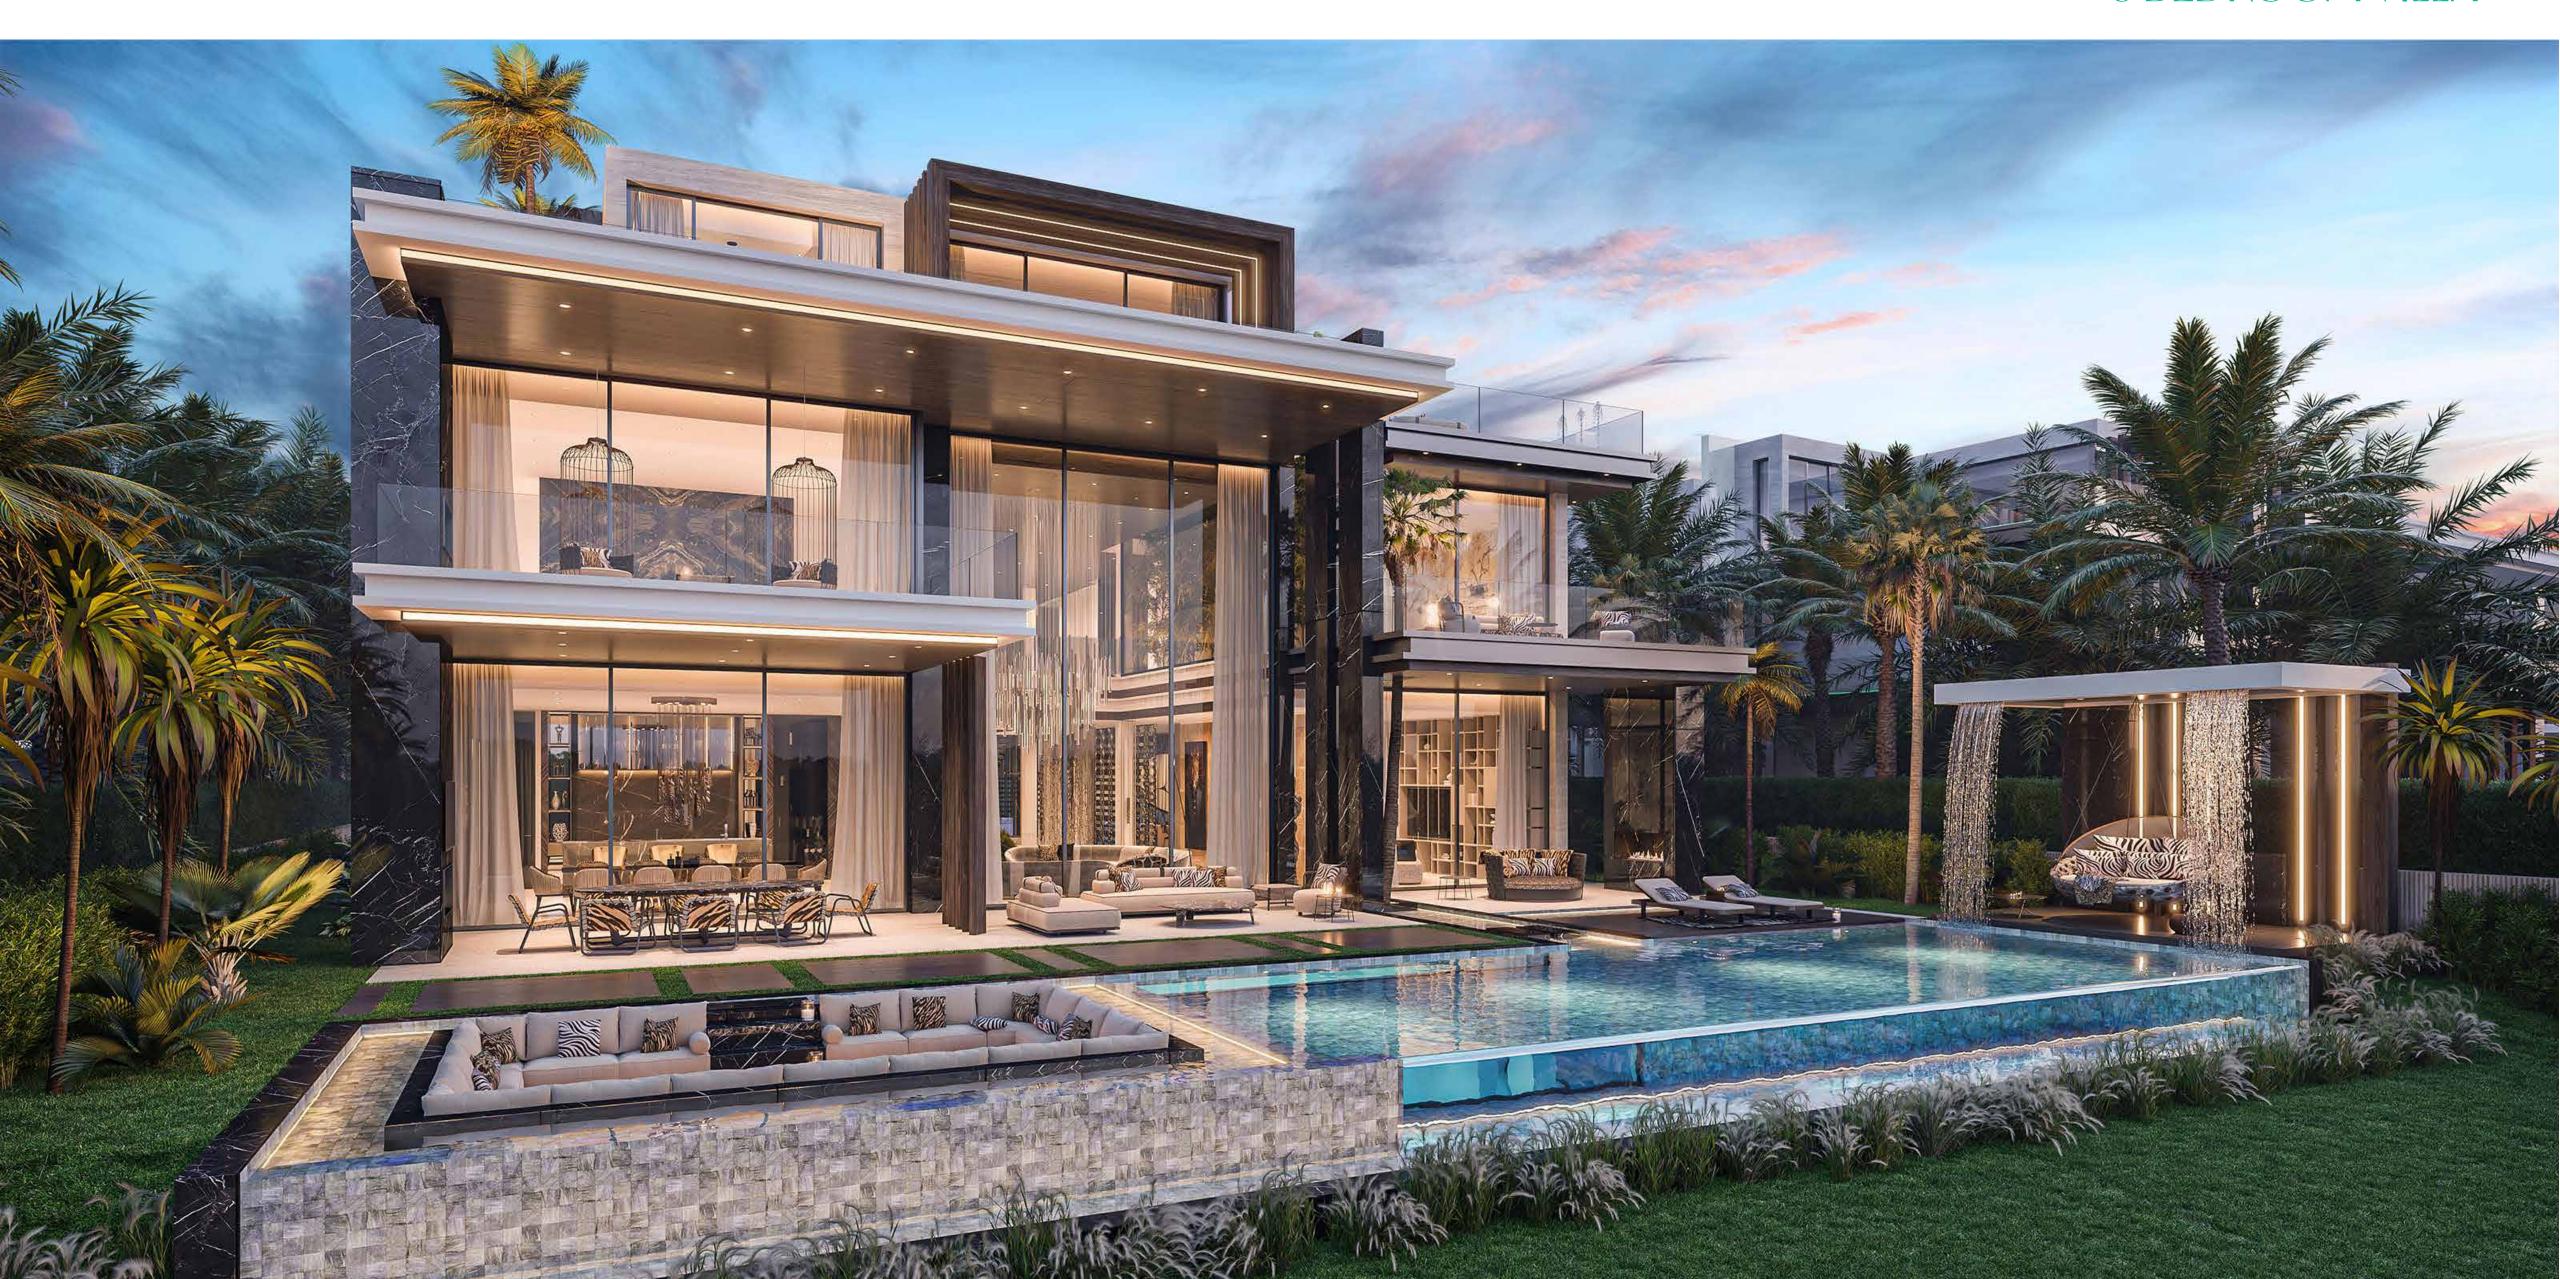

ARCHITECTURAL

MARVELS

The large, luxurious villas in Venice all enjoy sweeping views of the amazing lagoons.

Their stunning, monochromatic architecture is very much influenced by the titular city.

### A PALACE OF YOUR OWN

Interiors lined with black and grey marble accentuate the air of Italian luxury. Careful use of green and gold accent colours as well as indirect lighting and wood panels elevate your living experience to something truly sublime.