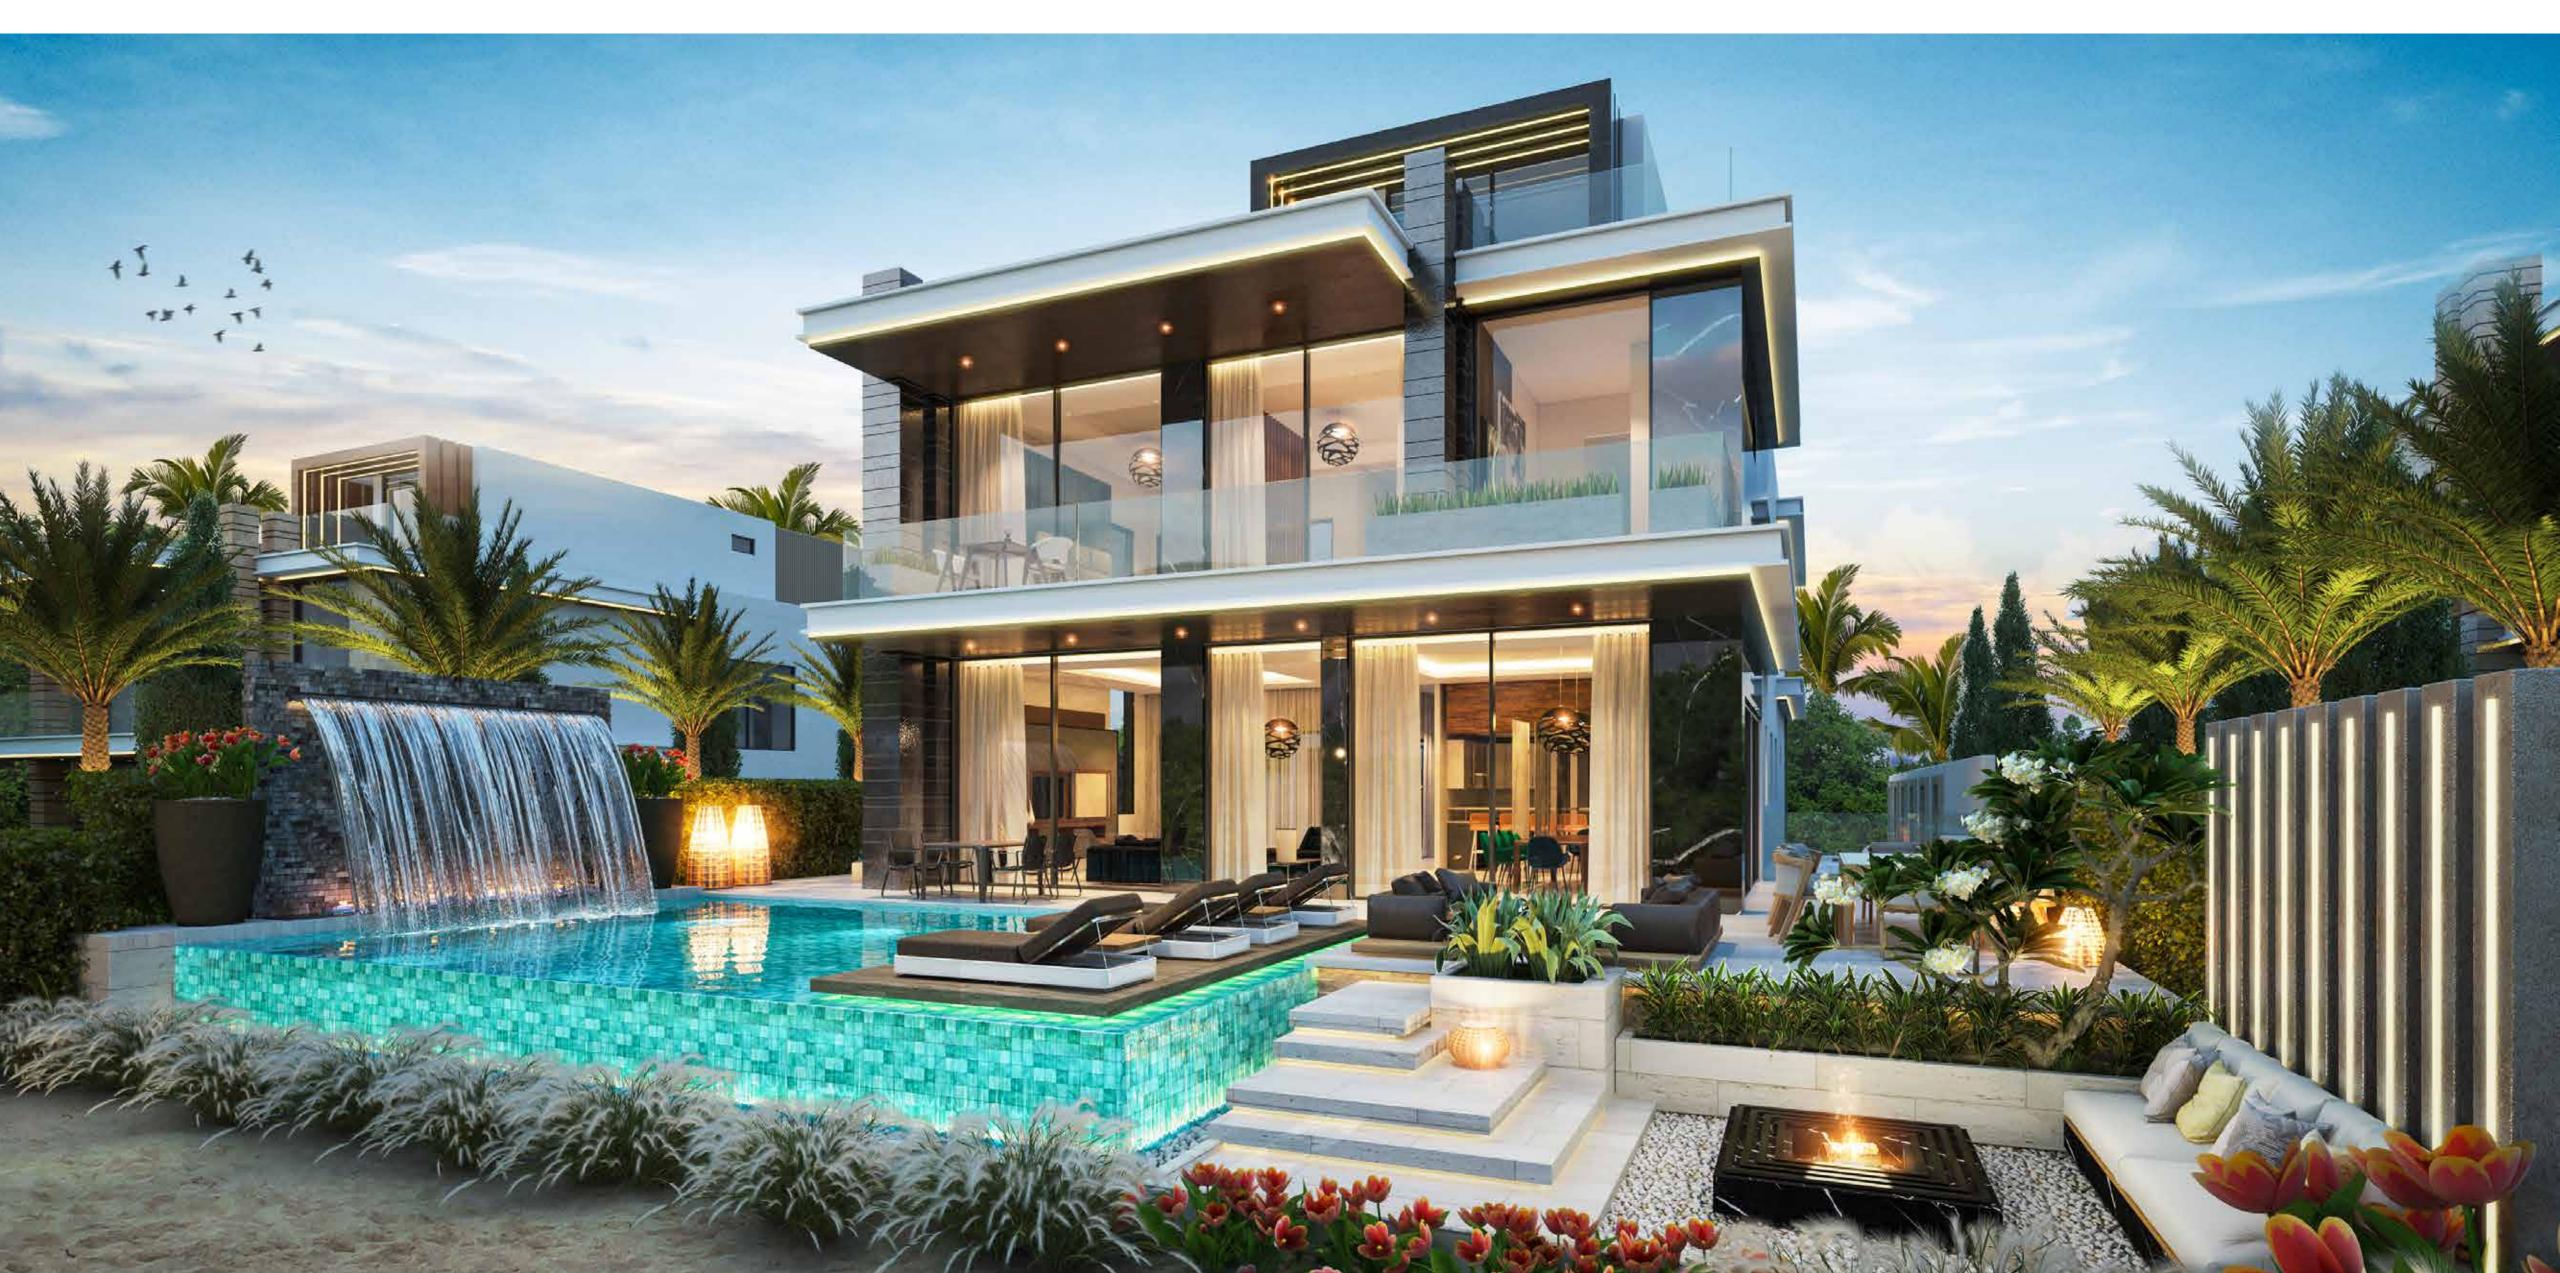

ARCHITECTURAL

MARVELS

The large, luxurious villas in Venice all enjoy sweeping views of the amazing lagoons.

Their stunning, monochromatic architecture is very much influenced by the titular city.

### A PALACE OF YOUR OWN

Interiors lined with black and grey marble accentuate the air of Italian luxury. Careful use of green and gold accent colours as well as indirect lighting and wood panels elevate your living experience to something truly sublime.