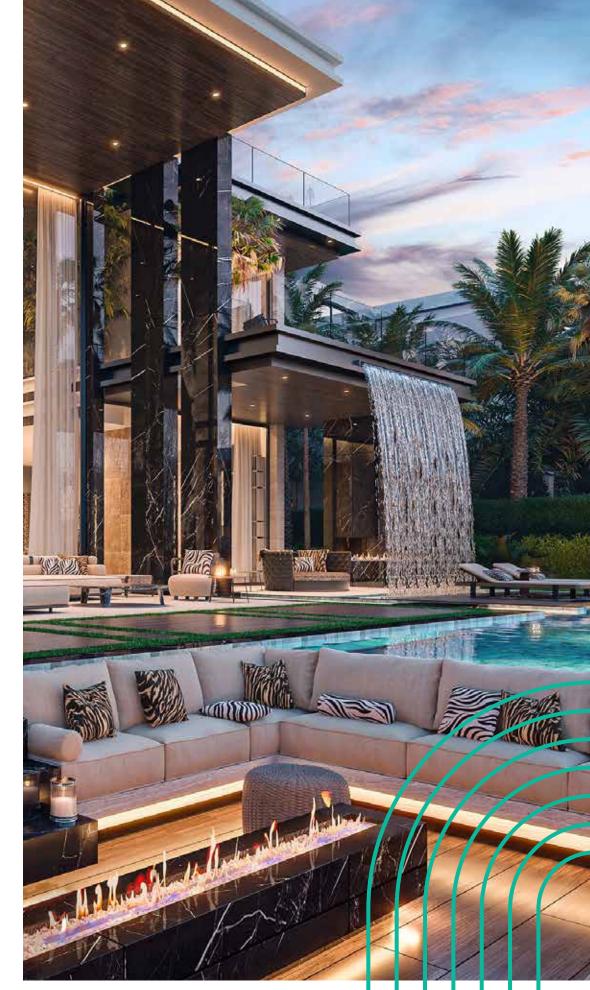

#### ELEGANT

## LUXURIES

And finally, the jewel in the Venetian crown- the magnificent clubhouse.

Be transported to a Mediterranean dream from years past at a fully-equipped luxury spa or at the local fine-dining restaurant and bar.

ARCHITECTURAL

MARVELS

The large, luxurious villas in Venice all enjoy sweeping views of the amazing lagoons.

Their stunning, monochromatic architecture is very much influenced by the titular city.