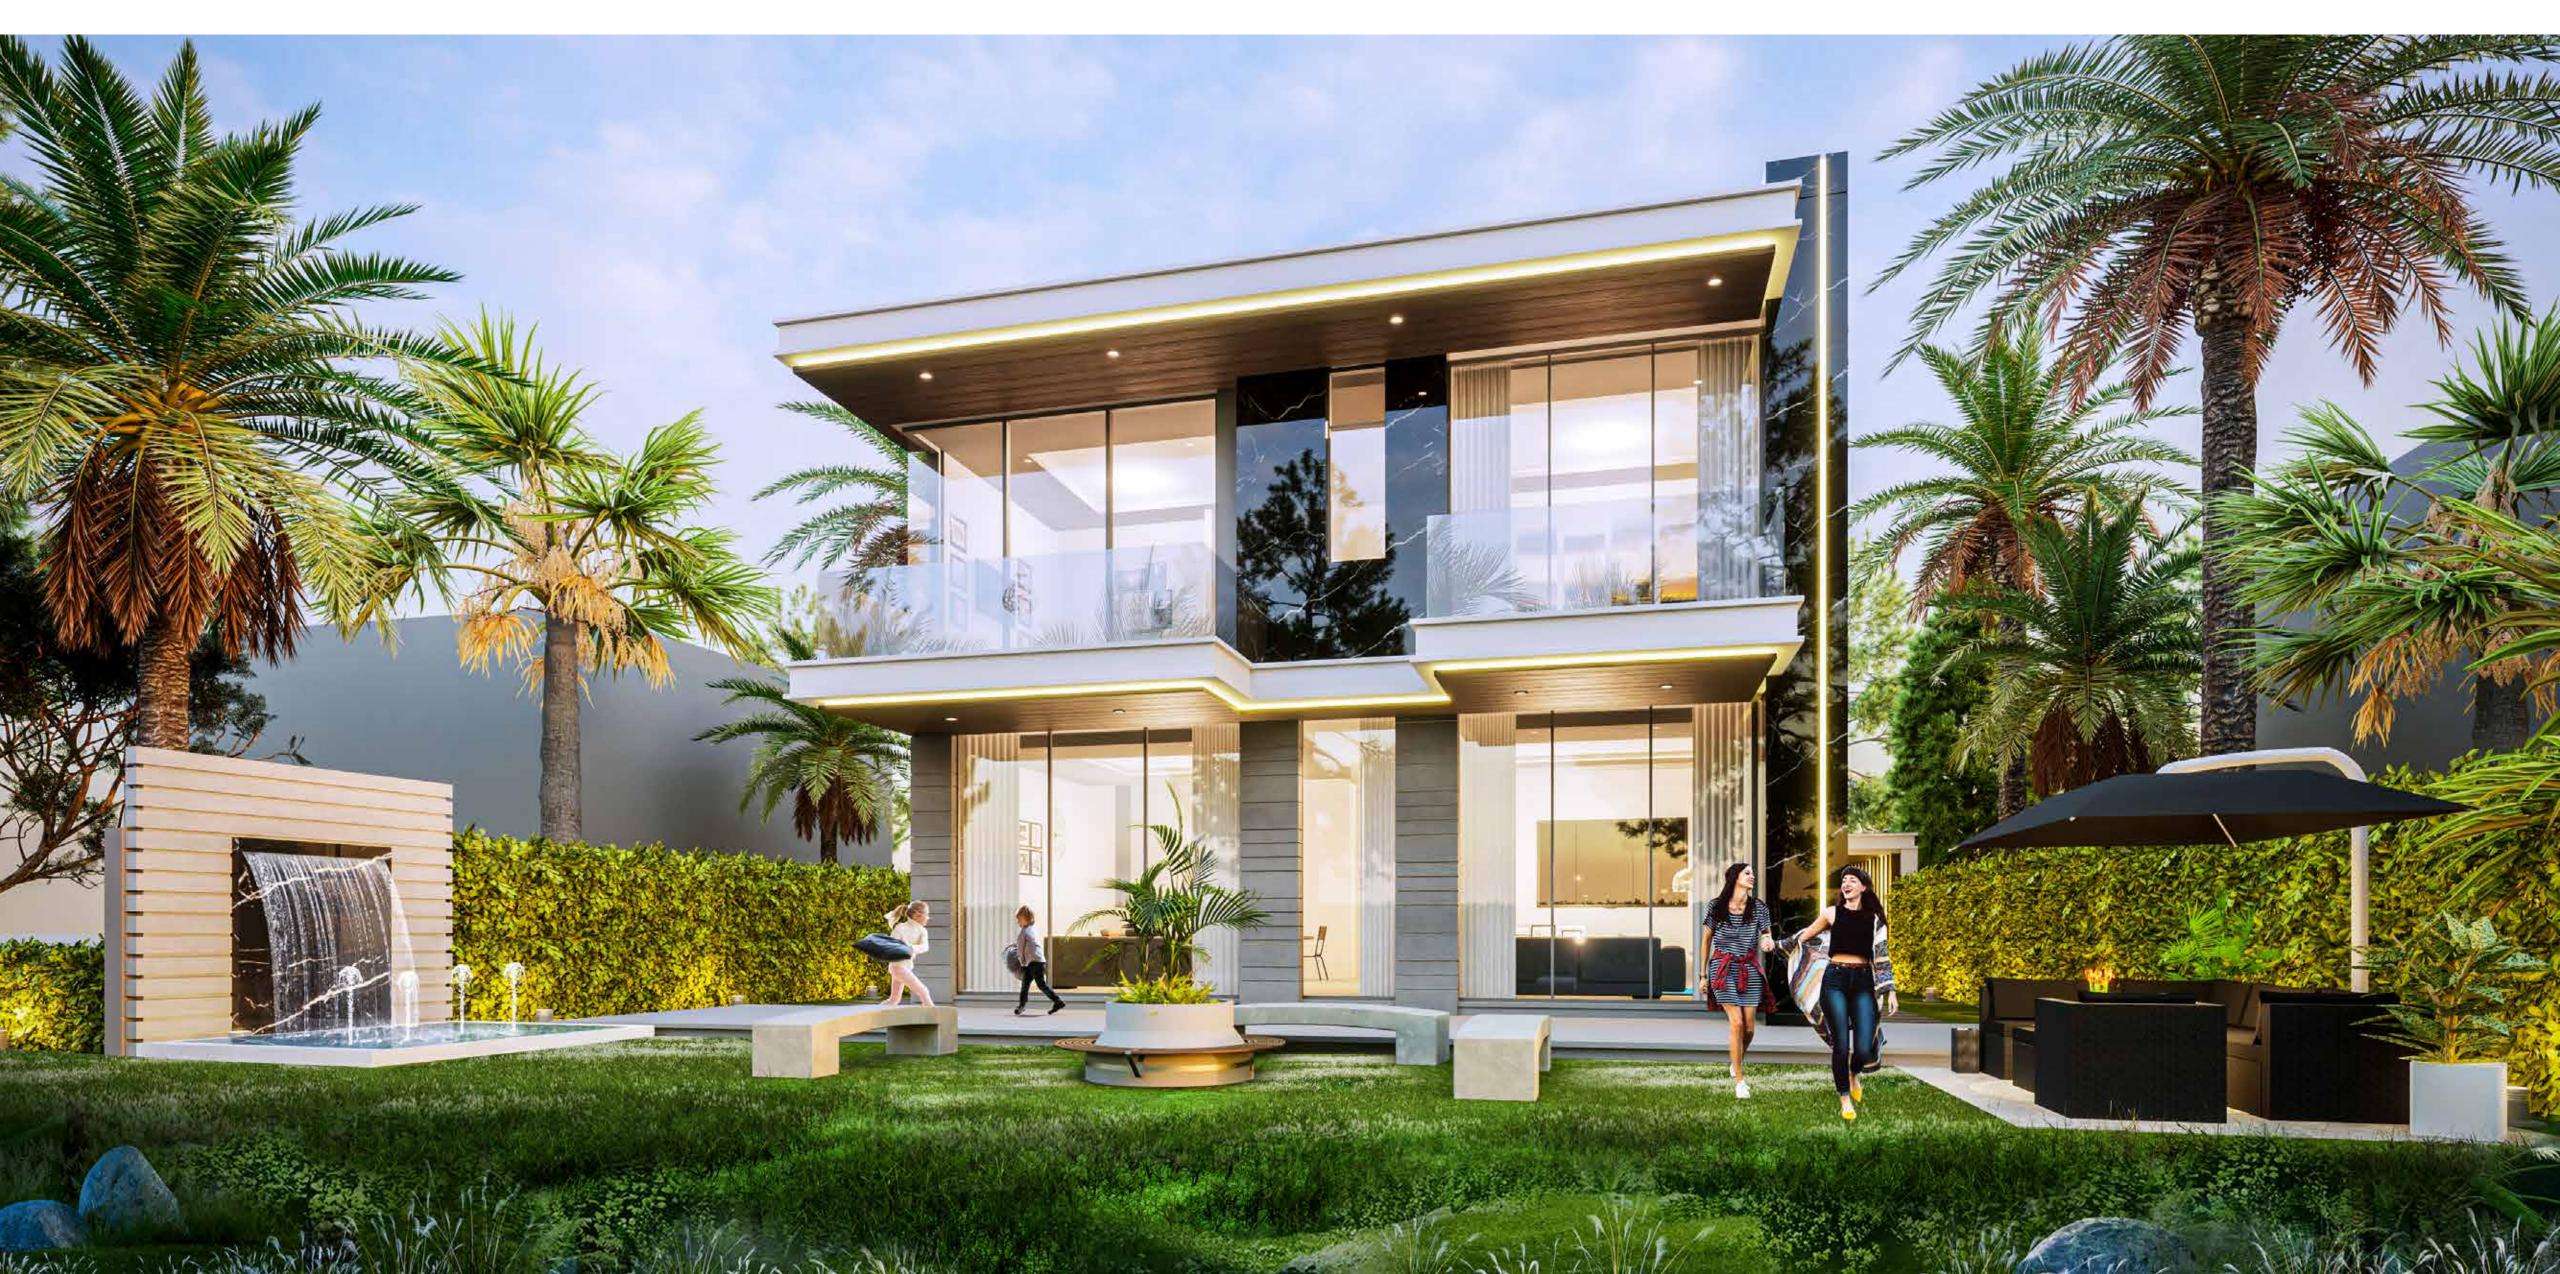

ARCHITECTURAL

MARVELS

The large, luxurious villas in Venice all enjoy sweeping views of the amazing lagoons.

Their stunning, monochromatic architecture is very much influenced by the titular city.

### A PALACE OF YOUR OWN

Interiors lined with black and grey marble accentuate the air of Italian luxury. Careful use of green and gold accent colours as well as indirect lighting and wood panels elevate your living experience to something truly sublime.