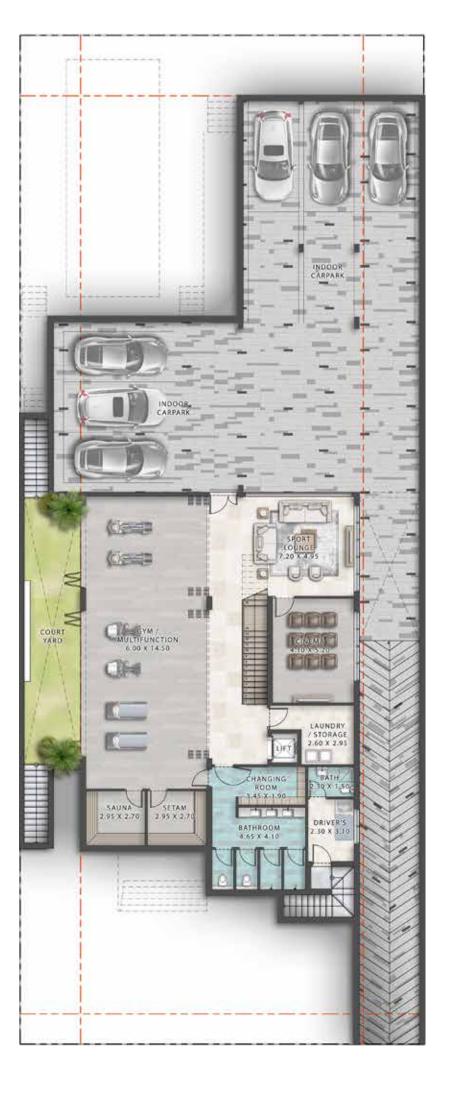

## FLOOR PLANS

floor plan

BASEMENT FLOOR GROUND FLOOR SECOND FLOOR

BASEMENT FLOOR GROUND FLOOR FIRST FLOOR SECOND FLOOR VENICE -

VENICE —

#### – LV-55E

SWIMMING POOL

BALCONY 10.90 X 1.90

BASEMENT FLOOR FIRST FLOOR SECOND FLOOR

VENICE -

BASEMENT FLOOR FIRST FLOOR SECOND FLOOR

GROUND FLOOR FIRST FLOOR

VENICE \_\_\_\_\_\_ LV-4E