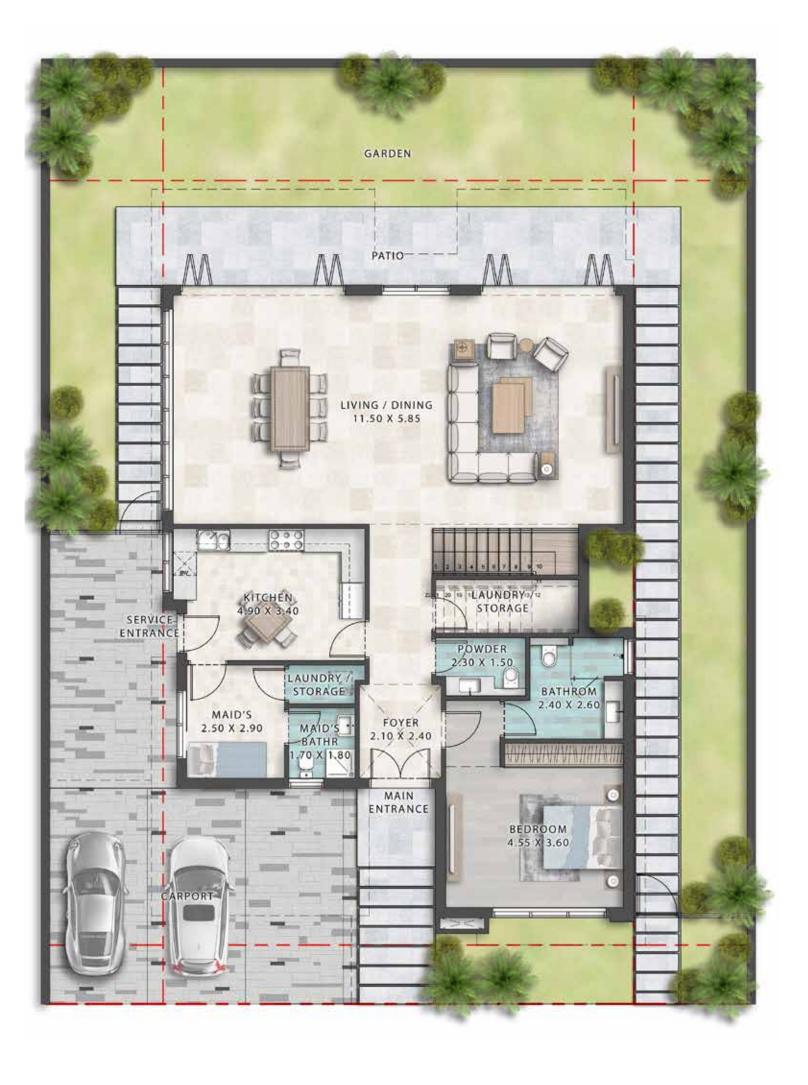

## FLOOR PLANS

floor plan

BASEMENT FLOOR GROUND FLOOR SECOND FLOOR

BASEMENT FLOOR GROUND FLOOR FIRST FLOOR SECOND FLOOR VENICE -

VENICE —

#### – LV-55E

SWIMMING POOL

BALCONY 10.90 X 1.90

BASEMENT FLOOR FIRST FLOOR SECOND FLOOR

VENICE -

BASEMENT FLOOR FIRST FLOOR SECOND FLOOR

GROUND FLOOR FIRST FLOOR

VENICE \_\_\_\_\_\_ LV-4E