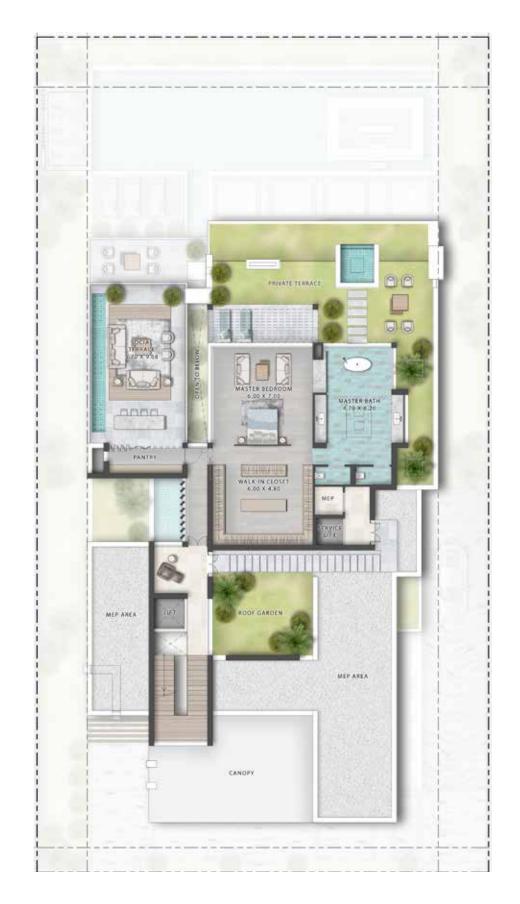

## FLOOR PLANS

floor plan

BASEMENT FLOOR GROUND FLOOR SECOND FLOOR

BASEMENT FLOOR GROUND FLOOR FIRST FLOOR SECOND FLOOR VENICE -

VENICE —

#### – LV-55E

SWIMMING POOL

BALCONY 10.90 X 1.90

BASEMENT FLOOR FIRST FLOOR SECOND FLOOR

VENICE -

BASEMENT FLOOR FIRST FLOOR SECOND FLOOR

GROUND FLOOR FIRST FLOOR

VENICE \_\_\_\_\_\_ LV-4E