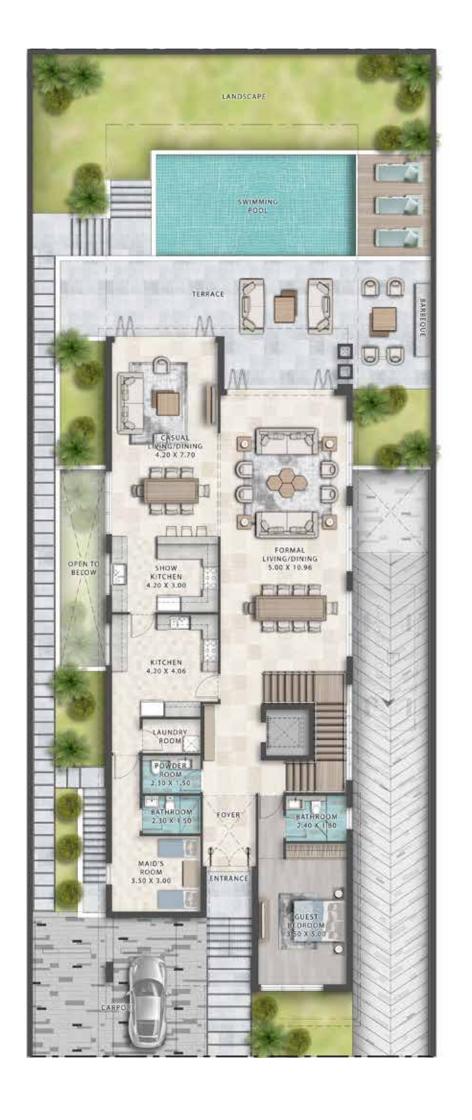

## FLOOR PLANS

floor plan

BASEMENT FLOOR GROUND FLOOR SECOND FLOOR

BASEMENT FLOOR GROUND FLOOR FIRST FLOOR SECOND FLOOR VENICE -

VENICE —

#### – LV-55E

SWIMMING POOL

BALCONY 10.90 X 1.90

BASEMENT FLOOR FIRST FLOOR SECOND FLOOR

VENICE -

BASEMENT FLOOR FIRST FLOOR SECOND FLOOR

GROUND FLOOR FIRST FLOOR

VENICE \_\_\_\_\_\_ LV-4E

GROUND FLOOR FIRST FLOOR

Call Us: +971 52 754 3243

Email Us: sales@drehomes.com