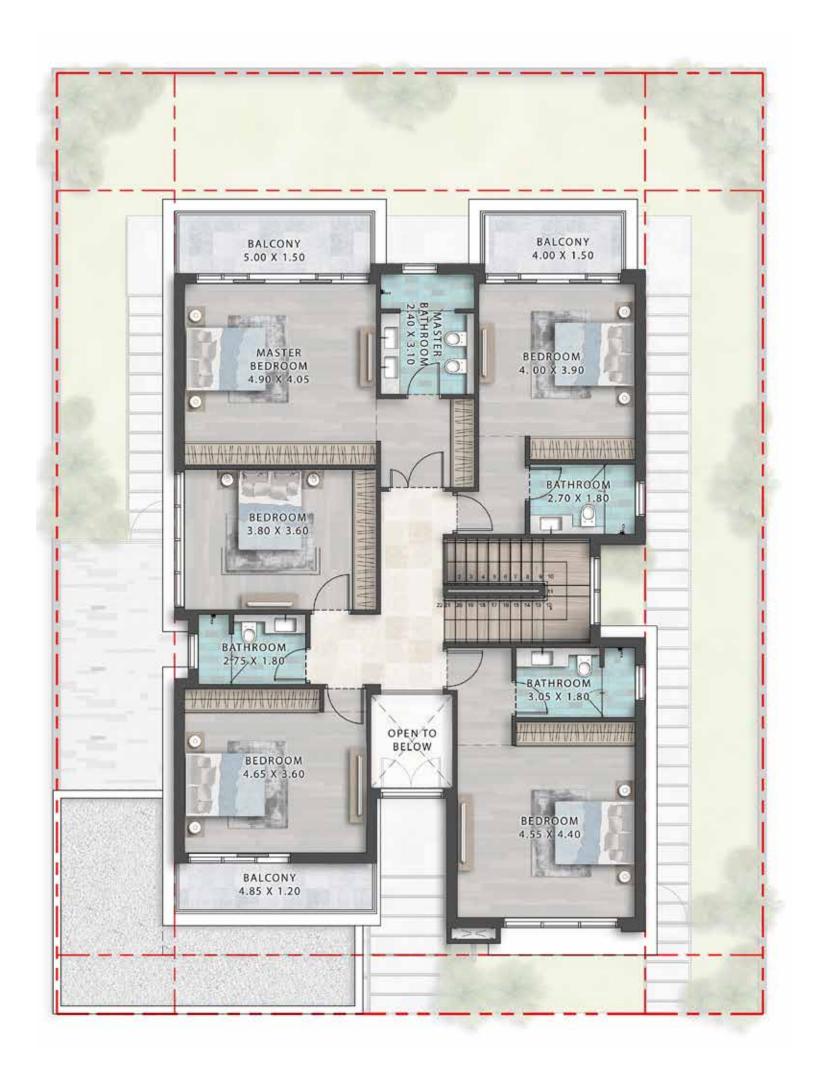

## FLOOR PLANS

floor plan

BASEMENT FLOOR GROUND FLOOR SECOND FLOOR

BASEMENT FLOOR GROUND FLOOR FIRST FLOOR SECOND FLOOR VENICE -

VENICE —

#### – LV-55E

SWIMMING POOL

BALCONY 10.90 X 1.90

BASEMENT FLOOR FIRST FLOOR SECOND FLOOR

VENICE -

BASEMENT FLOOR FIRST FLOOR SECOND FLOOR

GROUND FLOOR FIRST FLOOR

VENICE \_\_\_\_\_\_ LV-4E